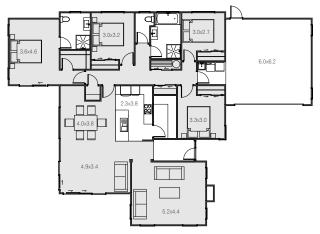

### Lot 2, Jensen Drive, Waipukurau - Chianti Plan

After a home with a more traditional look but a proven floor plan that works, this could be it. With a second living area, spacious scullery and separate laundry it has everything covered. A delightful and spacious living hub allows plenty of room for all the family.

Call Jarrod to discuss options further.

\* Plan shown to be mirrored for the site.