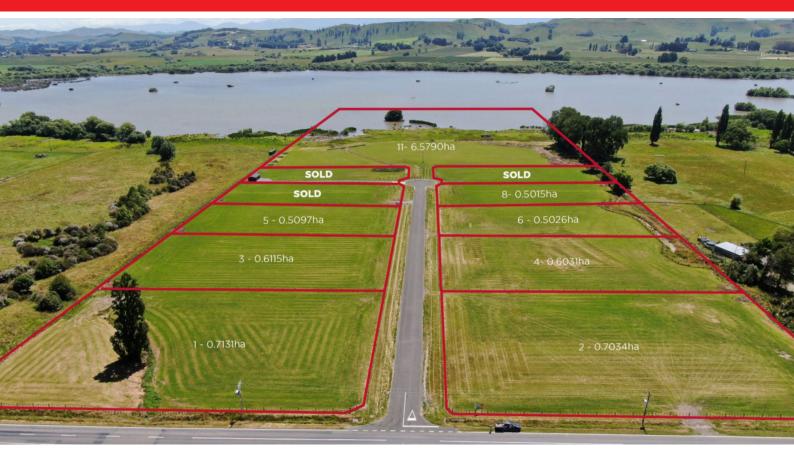

# Jensen Drive, Waipukurau

#### Lakeside living at its finest

Welcome to Jensen Drive, an exclusive lakeside subdivision nestled off Racecourse Road, only 3km to Waipukurau.

An incredible opportunity for you to own a piece of paradise in this sought-after location. This is your chance to embrace the serene beauty of lake Hatuma and create the home of your dreams.

The Jensen Drive subdivision offers the best of both worlds - the tranquility of lakeside living combined with the convenience of proximity to the Waipukurau township.

This is a once-in-a-lifetime opportunity to secure your own slice of lakeside paradise.