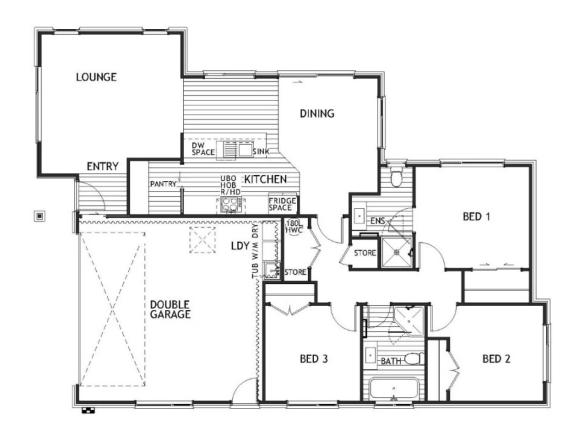

With three generous bedrooms and two well-appointed bathrooms, this home offers the perfect balance of comfort and style. The open-plan kitchen, dining, and living areas create a spacious hub for everyday family life and entertaining. Designed with timeless street appeal and a smart, functional layout, this home is a fantastic choice for those looking to settle in a modern, vibrant neighbourhood.

# Popular Plan – A Great Fit for Richmond Terrace or Your Preferred Site | House Only

| Living Area      | 118.36 m <sup>2</sup> |
|------------------|-----------------------|
| Garage Area      | 36.24 m <sup>2</sup>  |
| Total Floor Area | 154.6 m <sup>2</sup>  |
| Home Width       | 11.8 m                |
| Home Length      | 16.1 m                |