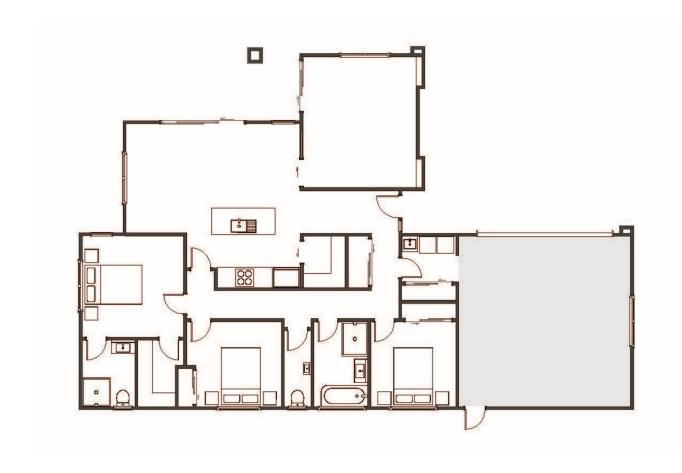

### Customisable Design to Suit Richmond Terrace or Your Dream Site in Taupō

Featuring three spacious bedrooms and two well-appointed bathrooms, this thoughtfully designed layout is ideal for families or anyone looking for a comfortable and functional space to call home. The open-plan kitchen, dining, and living area forms the heart of the home — a light-filled space perfect for relaxing, entertaining, or spending time with loved ones. With its seamless flow and smart design, this home offers the flexibility to suit your lifestyle, whether you're hosting guests or enjoying a quiet night in. Every detail has been considered to support modern living, combining comfort, efficiency, and timeless appeal.

## Customisable Design to Suit Richmond Terrace or Your Dream Site in Taupō

| Living Area | 172 m <sup>2</sup> |
|-------------|--------------------|
| Home Width  | 12.7 m             |
| Home Length | 19.5 m             |