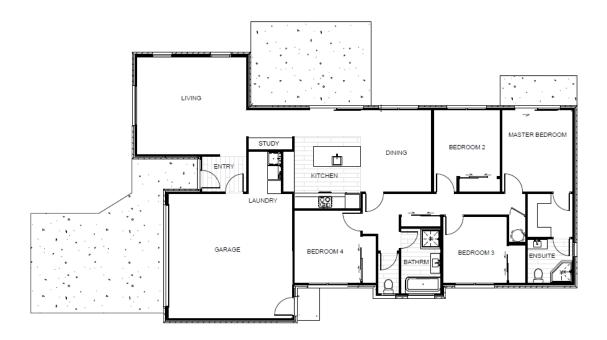

### **Ashbury Grove House & Land (Lot 32)**

| Living Area      | 148.1 m <sup>2</sup> |
|------------------|----------------------|
| Garage Area      | 31.4 m <sup>2</sup>  |
| Total Floor Area | 179.5 m <sup>2</sup> |
| Home Width       | 12.2 m               |
| Home Length      | 20.1 m               |
| Land Area        | 660 m <sup>2</sup>   |