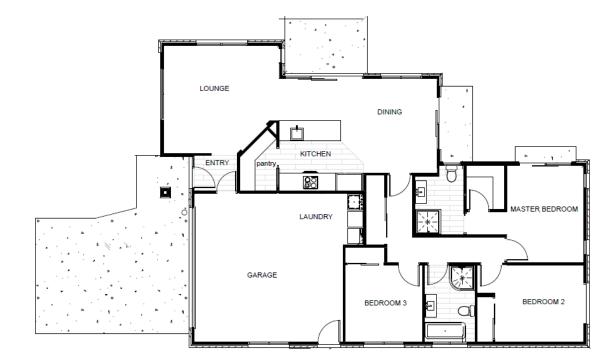

## Ashbury Grove House & Land (Lot 31)

An opportunity to stamp your name on your family's future with a new home in Ashbury Grove, Ashburton's latest residential subdivision. This sleek and stylish new home boasts three double bedrooms with generous wardrobe space and includes master bedroom with walk in robe, ensuite, and access to the outdoor patio.

## Michele Strange

P 027 491 5266 E michele.strange@jennian.co.nz

| Living Area      | 125.5 m <sup>2</sup> |
|------------------|----------------------|
| Garage Area      | 33.6 m <sup>2</sup>  |
| Total Floor Area | 159.1 m <sup>2</sup> |
| Home Width       | 12.1 m               |
| Home Length      | 16.9 m               |
| Land Area        | 650 m <sup>2</sup>   |
|                  |                      |