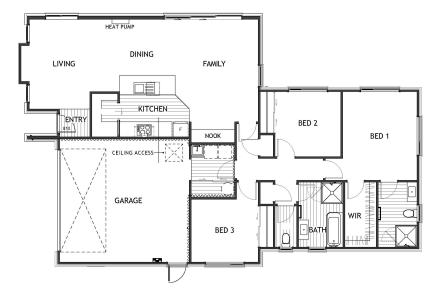

## Michele Strange

P 027 491 5266 E michele.strange@jennian.co.nz

| Living Area      | 132.8 m <sup>2</sup> |
|------------------|----------------------|
| Garage Area      | 34.2 m <sup>2</sup>  |
| Total Floor Area | 167 m <sup>2</sup>   |
| Home Width       | 11.4 m               |
| Home Length      | 18.5 m               |
| Land Area        | 525 m <sup>2</sup>   |