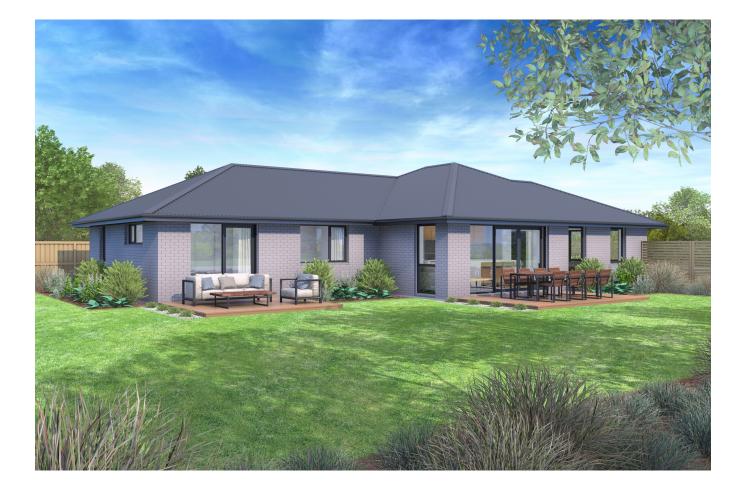

## Stellar Home in Strowan Fields, Lot 61

| <b>1</b> 3 | <b>2</b> | <b>a</b> 2 | <b>F</b> 2 | ₩ 1 |
|------------|----------|------------|------------|-----|
|------------|----------|------------|------------|-----|

Price is fixed at \$699,000! Title is out and plans are in for Consent!

Interior joinery and colour consultations are included in this package, allowing you the freedom to select your own colour scheme throughout the home. The home rests nicely on a low maintenance section with plenty of space to add your own style of landscaping.

Plus with the added benefit and security of building with New Zealand's Most Awarded Building Brand.

Contact Michele at Jennian Homes for more information on securing your new home in this sought out subdivision today!!