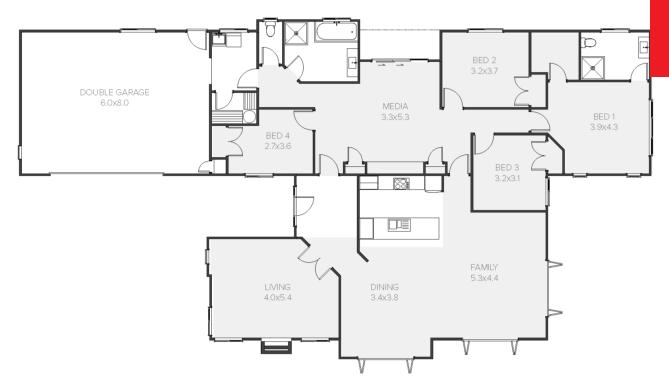

## Monaco

Welcome to a home that's big on features, starting with the option of a generous three-car garage." The Monaco will fit on most urban sites. From the spacious entry, you can access the formal lounge with a feature fireplace or find yourself in the huge open-plan family and dining area with central kitchen.

## **Monaco**

| Living Area      | 207.2 m <sup>2</sup>  |
|------------------|-----------------------|
| Garage Area      | 55.83 m <sup>2</sup>  |
| Total Floor Area | 263.03 m <sup>2</sup> |
| Home Width       | 14.57 m               |
| Home Length      | 26.9 m                |