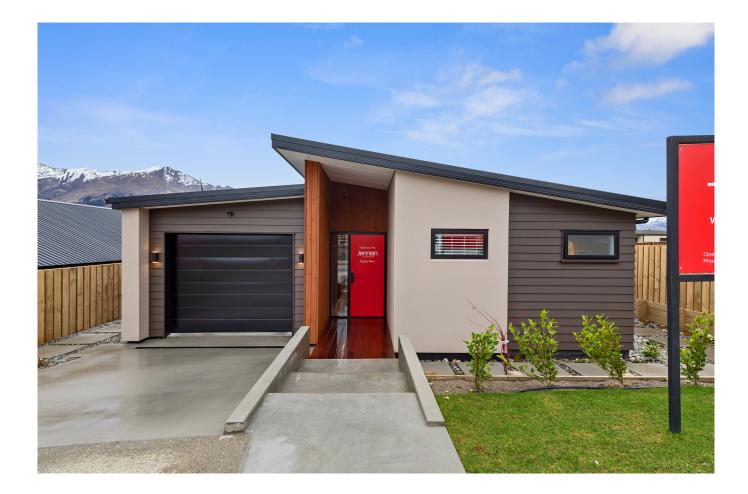

## **Display Home Wanaka**

The Aspiring, a modern Jennian design, gives our Display Home a sophisticated and spacious feel. Completed with quality fixtures and fittings throughout, this home has an aspirational flare with a practical floor plan. This home features three double bedrooms, two bathrooms, a separate WC, extended single garage and multiple storage options. The generous decking creates a practical indoor-outdoor flow to utilise the living spaces, including the lake and mountain views. The home boasts extra features including skylights, a fireplace, multiple tiled areas, Stopsol thermal glass splashback and a raked ceiling in the living area, creating an open feeling you'd love coming home to.

## **Display Home Wanaka**

The images may show features which may not be included in the standard plan or price. Your local Jennian New Home Consultant will confirm standard features and discuss your ideas. All plans remain the copyright of Jennian Homes.