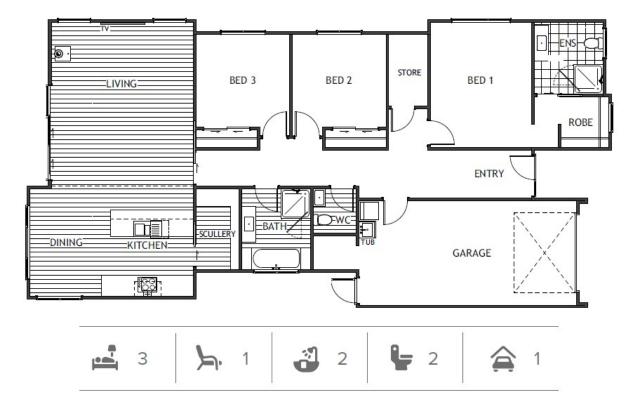

## **Display Home Wanaka**

The Aspiring, a modern Jennian design, gives our Display Home a sophisticated and spacious feel. Completed with quality fixtures and fittings throughout, this home has an aspirational flare with a practical floor plan. This home features three double bedrooms, two bathrooms, a separate WC, extended single garage and multiple storage options. The generous decking creates a practical indoor-outdoor flow to utilise the living spaces, including the lake and mountain views. The home boasts extra features including skylights, a fireplace, multiple tiled areas, Stopsol thermal glass splashback and a raked ceiling in the living area, creating an open feeling you'd love coming home to.