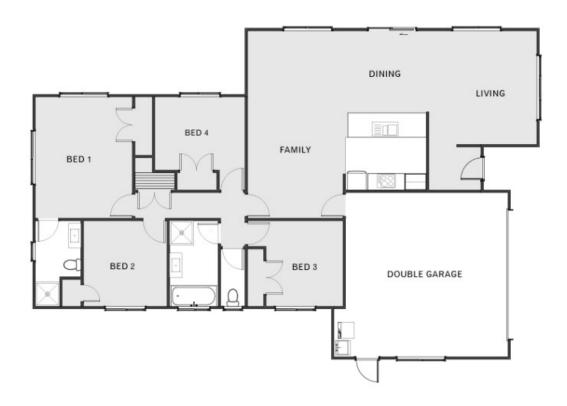

# House and Land Dunstan Park Alexandra

Lot 16, Dunstan Park, Alexandra - titled and ready to

Open plan living takes centre stage in this efficiently designed 4 bedroom home. The perfect place to unwind and relax with your family.

### House and Land Dunstan Park Alexandra

| Living Area | 188 m <sup>2</sup> |
|-------------|--------------------|
| Home Width  | 12.51 m            |
| Home Length | 19 m               |
| Land Area   | 866 m <sup>2</sup> |