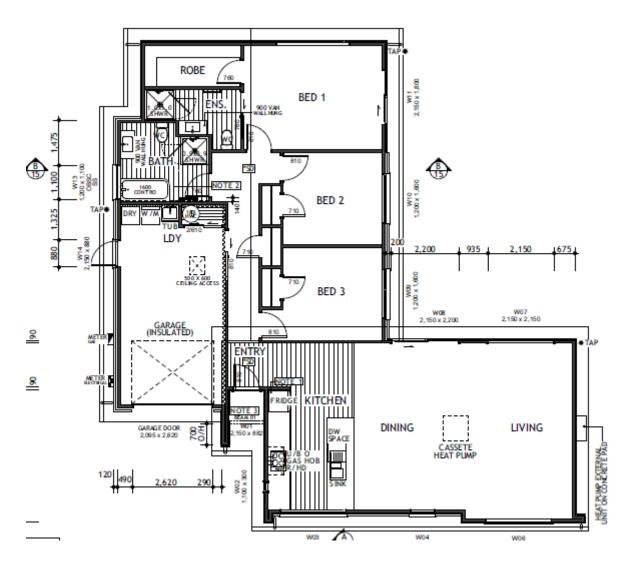

## Lockerbie Estate stage 3a Lot 6

This beautifully designed Brick and Linea weather board house and land package is a custom design with a floor area of 149.89m2 and set on a low maintenance, easy care 464m2 section.

Package includes:

Easy care 464m2 section

3 bedrooms

Master bedroom with ensuite and walk in wardrobe Open plan kitchen/dining/living

Kitchen with walk in pantry, quality Fisher and Paykel appliances and stone benchtop

## Lockerbie Estate stage 3a Lot 6

| Living Area | 152.7 m <sup>2</sup> |
|-------------|----------------------|
| Home Width  | 15.59 m              |
| Home Length | 15.16 m              |
| Land Area   | 464 m <sup>2</sup>   |