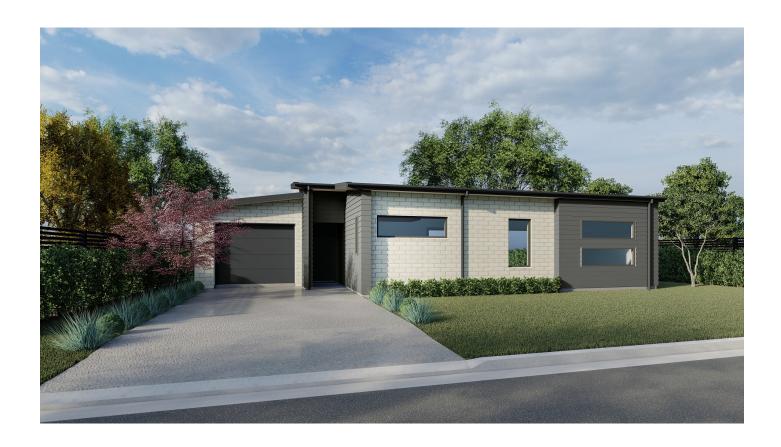

## Lockerbie Estate stage 3a Lot 6

This beautifully designed Brick and Linea weather board house and land package is a custom design with a floor area of 149.89m2 and set on a low maintenance, easy care 464m2 section.

Package includes:

Easy care 464m2 section

3 bedrooms

Master bedroom with ensuite and walk in wardrobe Open plan kitchen/dining/living

Kitchen with walk in pantry, quality Fisher and Paykel appliances and stone benchtop