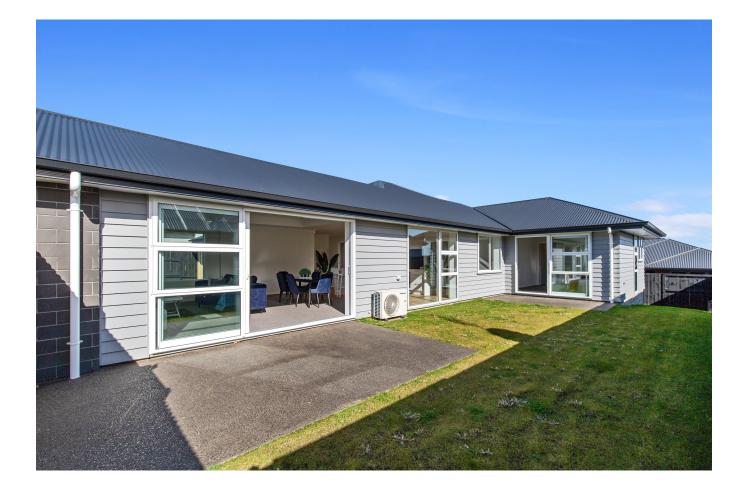

## Lockerbie Estate stage 3a Lot 5

This beautifully designed Brick and Linea weather board house land package is a custom design with a floor area of 195m2 and set on a low maintenance, easy care 461m2 section. Package includes: 4 bedrooms Master bedroom with ensuite and walk in wardrobe Second bathroom with separate toilet Open plan kitchen/dining/living Separate Laundry Kitchen with walk in pantry, quality Fisher and Paykel appliances and stone benchtop 10 Year Master Build Guarantee 36 month defect warranty