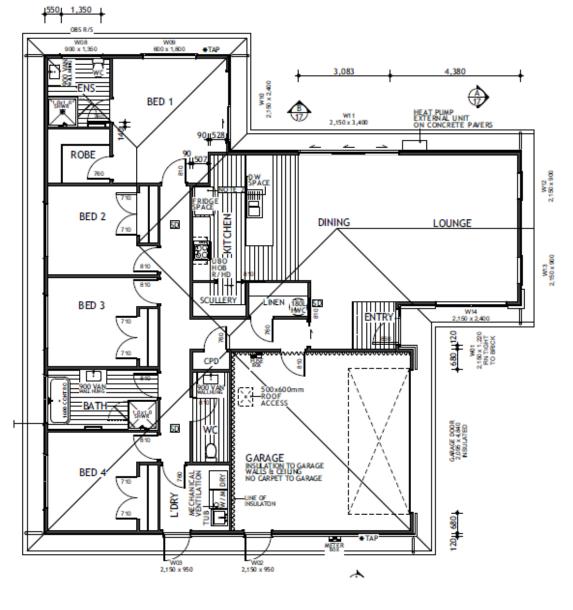

## Lockerbie Estate stage 3a Lot 5

This beautifully designed Brick and Linea weather board house land package is a custom design with a floor area of 195m2 and set on a low maintenance, easy care 461m2 section. Package includes: 4 bedrooms Master bedroom with ensuite and walk in wardrobe Second bathroom with separate toilet Open plan kitchen/dining/living Separate Laundry Kitchen with walk in pantry, quality Fisher and Paykel appliances and stone benchtop 10 Year Master Build Guarantee 36 month defect warranty