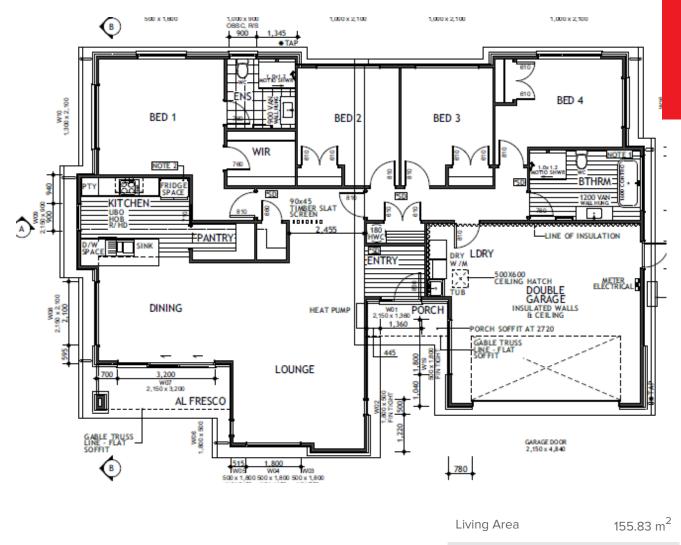

## Lockerbie Estate stage 3a Lot 4

Garage Area $40.25 \text{ m}^2$ Total Floor Area $196.08 \text{ m}^2$ Home Width13.01 mHome Length18.6 mLand Area $482 \text{ m}^2$ 

The images may show features which may not be included in the standard plan or price. Your local Jennian New Home Consultant will confirm standard features and discuss your ideas. All plans remain the copyright of Jennian Homes.