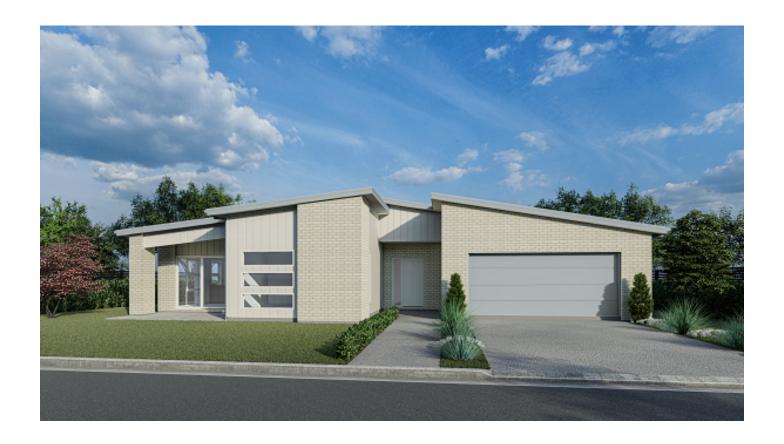

## Lockerbie Estate stage 3a Lot 4

This beautifully designed Brick and Vertical weather board house land package is a custom design with a floor area of 195.88m2 and a lovely alfresco area for entertaining. Set on a low maintenance, easy care 482m2 section.

House and land package includes:

4 bedrooms

Alfresco area

Master bedroom with ensuite and walk in wardrobe Open plan kitchen/dining/living

Kitchen with walk in pantry, quality Fisher and Paykel appliances and stone benchtop

Double Garage

10 Year Master Build Guarantee

36 month defect warranty