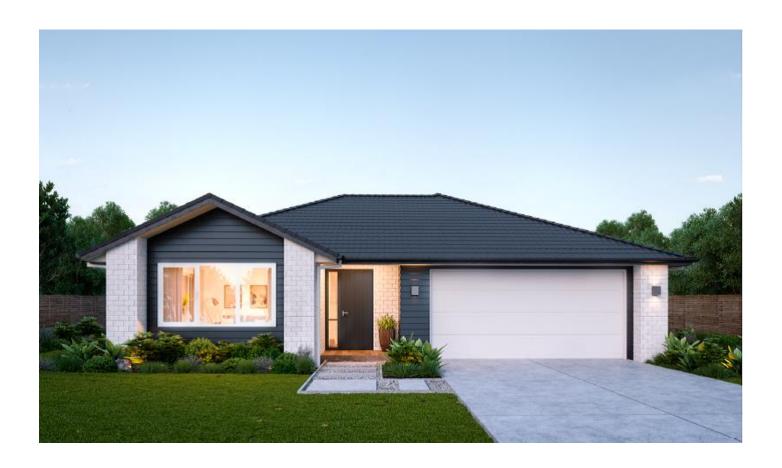

### Lockerbie Estate stage 3a Lot 3

This beautifully designed Brick and Linea weather board house land package is a custom design with a floor area of 161.87m2 and set on a low maintenance, easy care 455m2 section.

House and land package includes:

455m2 section

4 double bedrooms

Master bedroom with ensuite and walk in wardrobe Second bathroom with separate toilet

Open plan kitchen/dining/living

Kitchen with walk in pantry, quality Fisher and Paykel appliances and stone benchtop