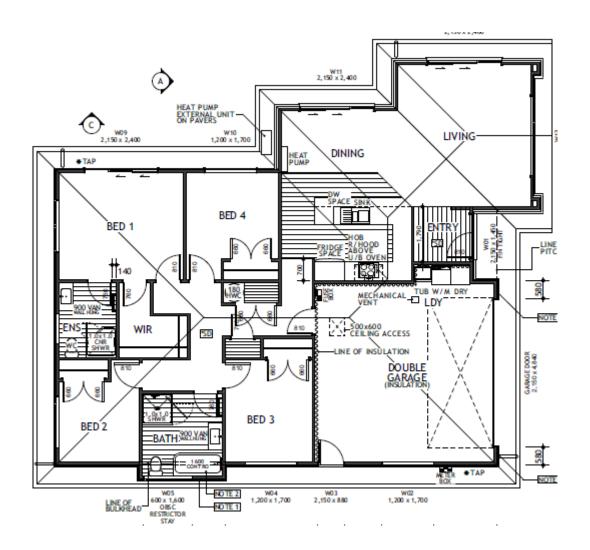

## Lockerbie Estate stage 3a Lot 3

| Living Area      | 125.72 m <sup>2</sup> |
|------------------|-----------------------|
| Garage Area      | 36.15 m <sup>2</sup>  |
| Total Floor Area | 161.87 m <sup>2</sup> |
| Home Width       | 13.55 m               |
| Home Length      | 15.7 m                |
| Land Area        | 455 m <sup>2</sup>    |