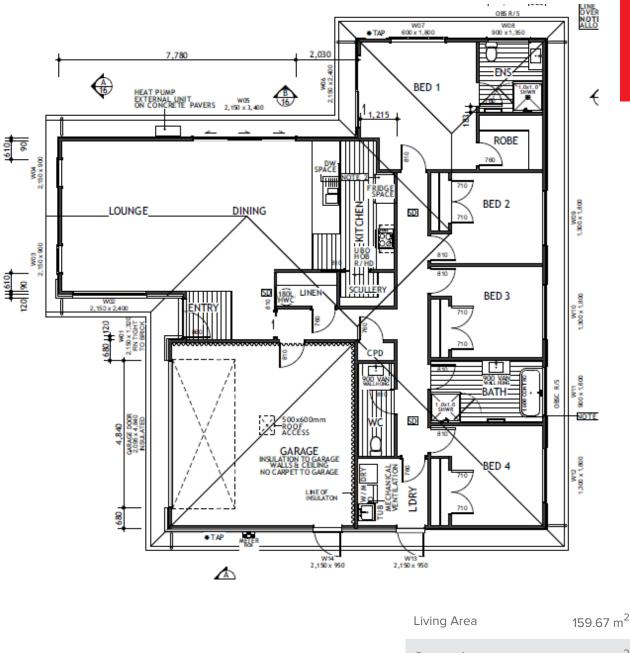

## Lockerbie Estate stage 3a Lot 2

This beautifully designed Brick and Linea weather board house land package is a custom design with a floor area of 195.22m2 and set on a low maintenance, easy care 450m2 section. Package includes: 4 bedrooms Master bedroom with ensuite and walk in wardrobe Second bathroom with separate toilet Separate Laundry Open plan kitchen/dining/living Kitchen with walk in pantry, quality Fisher and Paykel appliances and stone benchtop 10 Year Master Build Guarantee 36 month defect warranty

## Kim Samphier

P 021 195 4525 E kim.samphier@jennian.co.nz

| The images may show features which may not be included in the standard plan or price. Your local J | LIVING Area      | 159.67 m              |
|----------------------------------------------------------------------------------------------------|------------------|-----------------------|
|                                                                                                    | Garage Area      | 36.24 m <sup>2</sup>  |
|                                                                                                    | Total Floor Area | 195.91 m <sup>2</sup> |
|                                                                                                    | Home Width       | 16.08 m               |
|                                                                                                    | Home Length      | 16 m                  |
| standard features and discuss your ideas. All plans remain the copyright of Jennian Homes.         | Land Area        | 450 m <sup>2</sup>    |