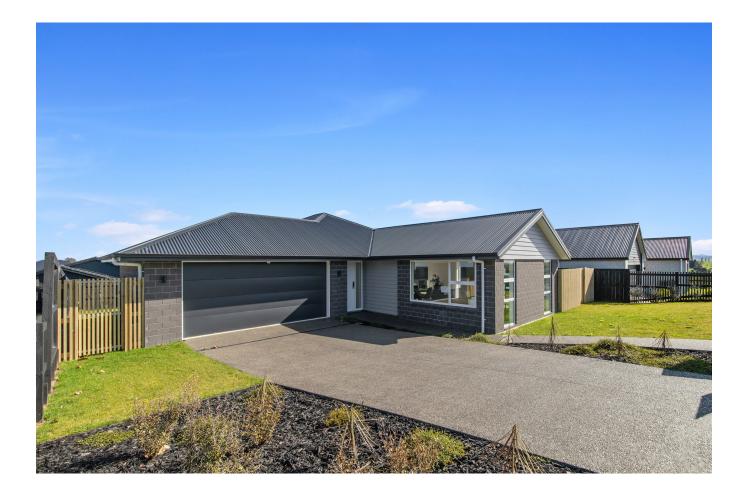

## Lockerbie Estate stage 3a Lot 2

This beautifully designed Brick and Linea weather board house land package is a custom design with a floor area of 195.22m2 and set on a low maintenance, easy care 450m2 section. Package includes: 4 bedrooms Master bedroom with ensuite and walk in wardrobe Second bathroom with separate toilet Separate Laundry Open plan kitchen/dining/living Kitchen with walk in pantry, quality Fisher and Paykel appliances and stone benchtop 10 Year Master Build Guarantee 36 month defect warranty