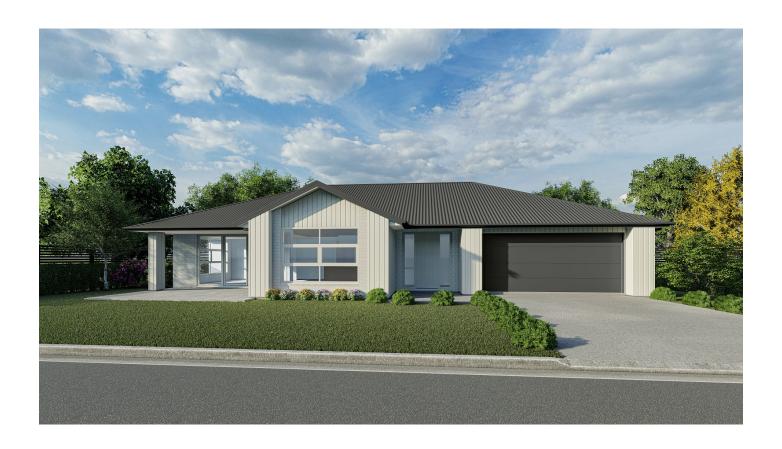

## Lockerbie Estate stage 3a Lot 1

This beautifully designed Brick and Oblique weather board house land package is a custom design with a floor area of 195.22m2 and a lovely alfresco area for entertaining. Set on a low maintenance, easy care 456m2 section.

House and Land package includes:

4 double bedrooms

Master bedroom with ensuite and walk in wardrobe Second bathroom with separate toilet

Open plan kitchen/dining/living

Kitchen with walk in pantry, quality Fisher and Paykel appliances and stone benchtop