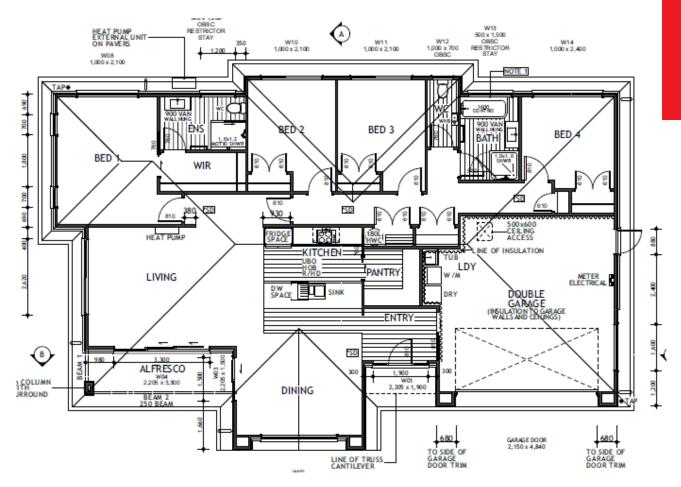

House and Land package includes:

4 double bedrooms

Master bedroom with ensuite and walk in wardrobe Second bathroom with separate toilet

Open plan kitchen/dining/living

Kitchen with walk in pantry, quality Fisher and Paykel appliances and stone benchtop

## Lockerbie Estate stage 3a Lot 1

| Living Area      | 156.92 m <sup>2</sup> |
|------------------|-----------------------|
| Garage Area      | 38.3 m <sup>2</sup>   |
| Total Floor Area | 195.22 m <sup>2</sup> |
| Home Width       | 12.81 m               |
| Home Length      | 19.36 m               |
| Land Area        | 456 m <sup>2</sup>    |