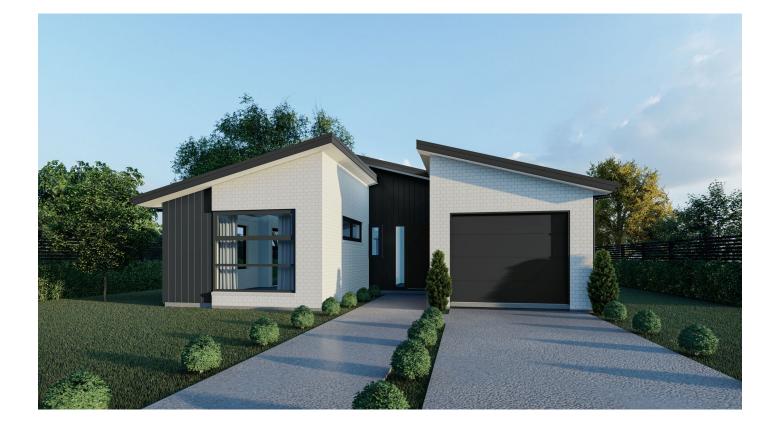

### 5 Celeste Terrace, Aurora Subdivision, Hamilton

Intelligently designed double storey house & land package on 5 Celeste Terrace in Hamilton's newest subdivision - Aurora - in Peacockes, Hamilton. This well designed home offers practical living with affordable luxuries. Migrate to the masterful retreat and find a haven for every member of the family. With 4 bedrooms, this home is just what you are looking for. Aurora will be a vibrant new community for you and your family.

## **5** Celeste Terrace, Aurora Subdivision, Hamilton

| Living Area      | 134 m <sup>2</sup> |
|------------------|--------------------|
| Garage Area      | 21 m <sup>2</sup>  |
| Total Floor Area | 155 m <sup>2</sup> |
| Home Width       | 6.8 m              |
| Home Length      | 14.15 m            |
| Land Area        | 403 m <sup>2</sup> |