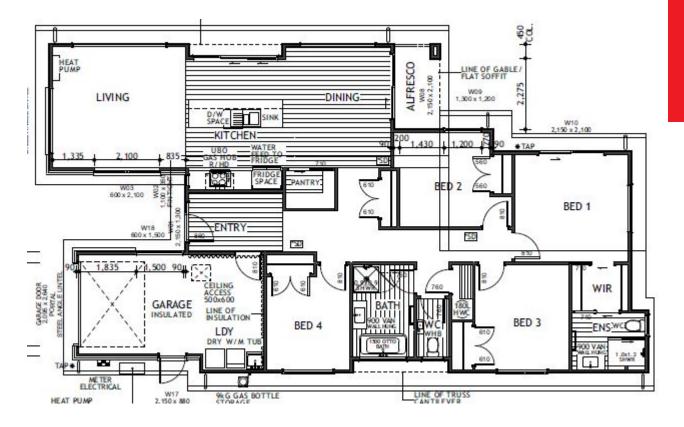

### 5 Celeste Terrace, Aurora Subdivision, Hamilton

Intelligently designed double storey house & land package on 5 Celeste Terrace in Hamilton's newest subdivision - Aurora - in Peacockes, Hamilton. This well designed home offers practical living with affordable luxuries. Migrate to the masterful retreat and find a haven for every member of the family. With 4 bedrooms, this home is just what you are looking for. Aurora will be a vibrant new community for you and your family.

## **5** Celeste Terrace, Aurora Subdivision, Hamilton

| Living Area      | 134 m <sup>2</sup> |
|------------------|--------------------|
| Garage Area      | 21 m <sup>2</sup>  |
| Total Floor Area | 155 m <sup>2</sup> |
| Home Width       | 6.8 m              |
| Home Length      | 14.15 m            |
| Land Area        | 403 m <sup>2</sup> |