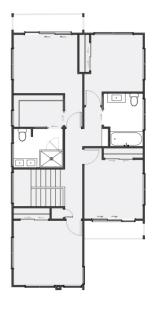

## 20 Halo Green, Aurora Subdivision, Hamilton

| Living Area      | 142.95 m <sup>2</sup> |
|------------------|-----------------------|
| Garage Area      | 17.6 m <sup>2</sup>   |
| Total Floor Area | 160.55 m <sup>2</sup> |
| Home Width       | 6.8 m                 |
| Home Length      | 14.15 m               |
| Land Area        | 400 m <sup>2</sup>    |

The images may show features which may not be included in the standard plan or price. Your local Jennian New Home Consultant will confirm standard features and discuss your ideas. All plans remain the copyright of Jennian Homes.