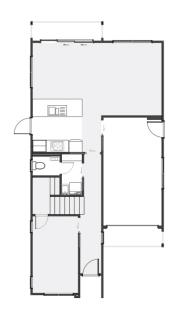

## 20 Halo Green, Aurora Subdivision, Hamilton

| Living Area      | 142.95 m <sup>2</sup> |
|------------------|-----------------------|
| Garage Area      | 17.6 m <sup>2</sup>   |
| Total Floor Area | 160.55 m <sup>2</sup> |
| Home Width       | 6.8 m                 |
| Home Length      | 14.15 m               |
| Land Area        | 400 m <sup>2</sup>    |

The images may show features which may not be included in the standard plan or price. Your local Jennian New Home Consultant will confirm standard features and discuss your ideas. All plans remain the copyright of Jennian Homes.