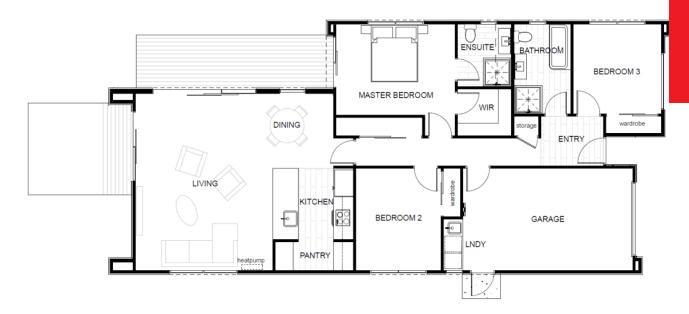

## 9 Halo Green, Aurora Subdivision, Hamilton

Living Area  $150 \text{ m}^2$ Home Width 8.87 mHome Length 19.75 mLand Area  $400 \text{ m}^2$ 

The images may show features which may not be included in the standard plan or price. Your local Jennian New Home Consultant will confirm standard features and discuss your ideas. All plans remain the copyright of Jennian Homes.