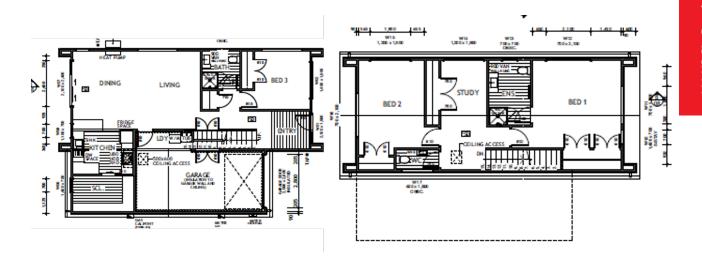

## 3 Halo Green, Aurora Subdivision, Hamilton

Great double storey 3 bedroom house & land package at 3 Halo Green in Hamilton's newest subdivision - Aurora - in Peacockes, Hamilton. This well designed home offers plenty of room for the whole family with great open plan living and Kitchen with a scullery. Downstairs you will find one bedroom with a bathroom. Upstairs is another bedroom, study and the Master with an ensuite. Aurora will be a vibrant new community for you and your family.

### 3 Halo Green, Aurora Subdivision, Hamilton

| Living Area      | 141.45 m <sup>2</sup> |
|------------------|-----------------------|
| Garage Area      | 25.81 m <sup>2</sup>  |
| Total Floor Area | 167.26 m <sup>2</sup> |
| Home Width       | 8.65 m                |
| Home Length      | 13.85 m               |
| Land Area        | 400 m <sup>2</sup>    |