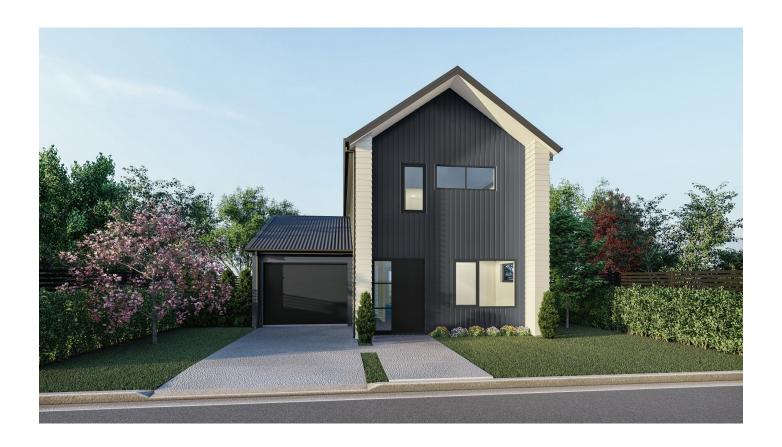

## 3 Halo Green, Aurora Subdivision, Hamilton

Great double storey 3 bedroom house & land package at 3 Halo Green in Hamilton's newest subdivision - Aurora - in Peacockes, Hamilton. This well designed home offers plenty of room for the whole family with great open plan living and Kitchen with a scullery. Downstairs you will find one bedroom with a bathroom. Upstairs is another bedroom, study and the Master with an ensuite. Aurora will be a vibrant new community for you and your family.

### 3 Halo Green, Aurora Subdivision, Hamilton

| Living Area      | 141.45 m <sup>2</sup> |
|------------------|-----------------------|
| Garage Area      | 25.81 m <sup>2</sup>  |
| Total Floor Area | 167.26 m <sup>2</sup> |
| Home Width       | 8.65 m                |
| Home Length      | 13.85 m               |
| Land Area        | 400 m <sup>2</sup>    |