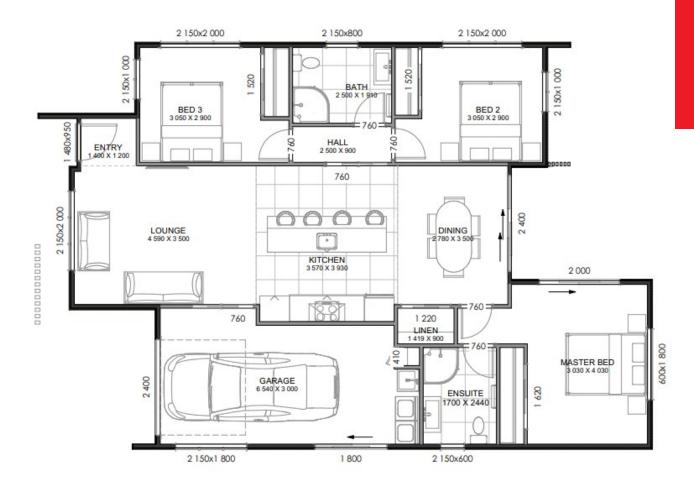

## Lot 62 Tamakuku Terrace, Palmerston North

This functional three-bedroom home is situated within the latest subdivision in Palmerston North; Tamakuku Terrace.

Sitting on a 300m2 section this fully landscaped home features a spacious master bedroom with full ensuite, open plan living, kitchen featuring a large island and dining out onto the outdoor entertaining area. A single car garage with a laundry and storage areas, conveniently located at the rear.

### Lot 62 Tamakuku Terrace, Palmerston North

| Living Area      | 101.6 m <sup>2</sup> |
|------------------|----------------------|
| Garage Area      | 18.7 m <sup>2</sup>  |
| Total Floor Area | 120.3 m <sup>2</sup> |
| Home Width       | 10.2 m               |
| Home Length      | 15.5 m               |
| Land Area        | 300 m <sup>2</sup>   |