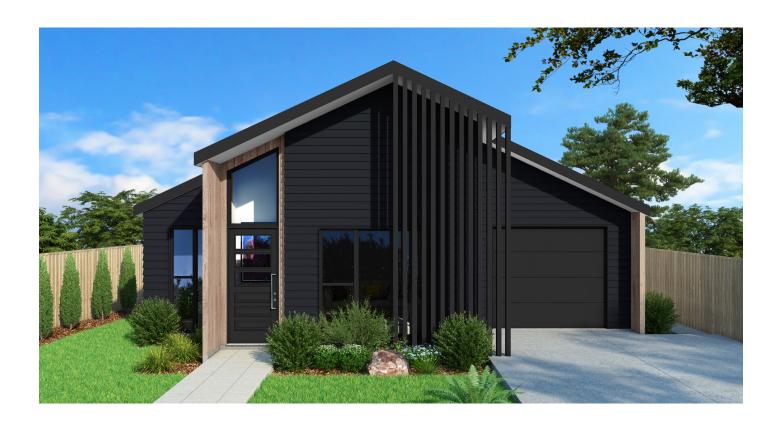

## Lot 62 Tamakuku Terrace, Palmerston North

This functional three-bedroom home is situated within the latest subdivision in Palmerston North; Tamakuku Terrace.

Sitting on a 300m2 section this fully landscaped home features a spacious master bedroom with full ensuite, open plan living, kitchen featuring a large island and dining out onto the outdoor entertaining area. A single car garage with a laundry and storage areas, conveniently located at the rear.

This modern home is of a high specification and has striking street appeal.