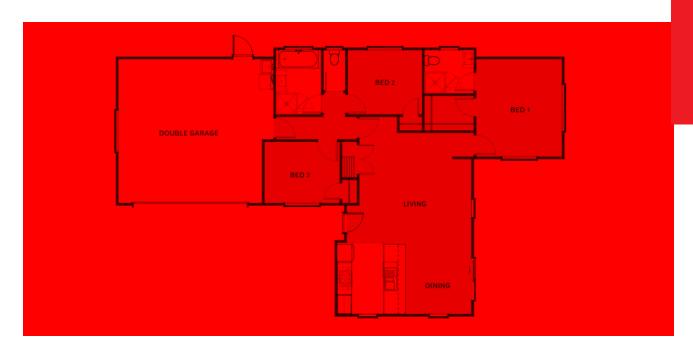

## House and Land 26 Crossley Street Katikati

Here's a one-off affordable house and land package featuring three bedrooms, two bathrooms, designer open plan kitchen, dining and family with quality fixtures and fittings. This brand-new low maintenance brick and metal tile home is to be built in a central Katikati Street, close to shops and arterial routes north and south. Perfect for first home buyers wanting to get on the property ladder or investors.

## House and Land 26 Crossley Street Katikati

| Living Area | 130 m <sup>2</sup> |
|-------------|--------------------|
| Home Width  | 11 m               |
| Home Length | 19 m               |
| Land Area   | 500 m <sup>2</sup> |