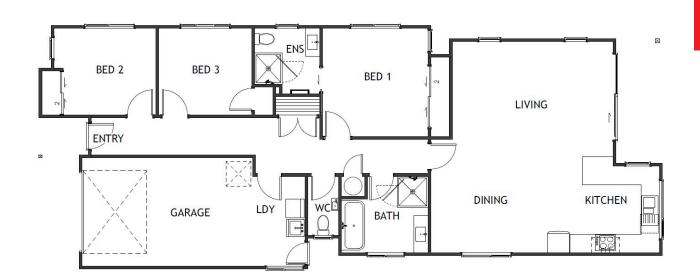

## Get yourself on the property ladder - Booker Estate, Tuakau - Lot 72

| <b>3</b> | <b>2</b> | <b>A</b> 1 | <b>F</b> 2 | ₩ 1 |
|----------|----------|------------|------------|-----|
|----------|----------|------------|------------|-----|

## Auckland - Franklin and South

40 Te Rata Boulevard, Paerata Rise, Pukekohe 2676 P 09 238 6156 E franklin@jennian.co.nz jennian.co.nz

| Living Area      | 115 m <sup>2</sup> |
|------------------|--------------------|
| Garage Area      | 25 m <sup>2</sup>  |
| Total Floor Area | 140 m <sup>2</sup> |
| Home Width       | 8 m                |
| Home Length      | 20 m               |
| Land Area        | 550 m <sup>2</sup> |