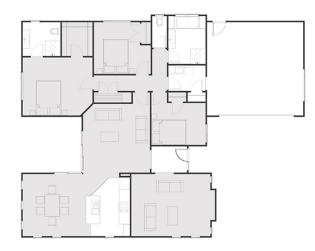

### 83 Hass Drive Tauranga House and Land

Looking to build a brand-new home in an established new subdivision! This house and land package offers a decent sized 718m<sup>2</sup> section with a a well-designed three-bedroom home (The Cook house plan) that will provide you a quality living environment for years to come. Featuring 3 bedrooms, 2 living areas, 2 bathrooms and double garage. You will have complete peace of mind when building your new home with our industry leading 10 year Master Builders Guarantee and 36 month Defect Warranty.

## 83 Hass Drive Tauranga House and Land

| Living Area | 201 m <sup>2</sup> |
|-------------|--------------------|
| Home Width  | 14 m               |
| Home Length | 18 m               |
| Land Area   | 718 m <sup>2</sup> |