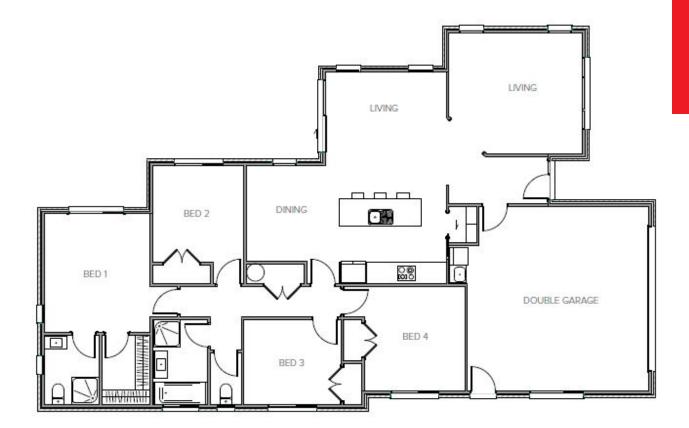

### 67 Hass Drive, Ohauiti House and Land Package

Looking for a Titled Section in an established new subdivision! Imagine living in a location central to Tauranga City with the benefits of a well-planned subdivision surrounded by green reserves and a sunny northern aspect. The Charles is a well-designed fourbedroom home that will provide you with a quality living environment for years to come. Featuring 4 bedrooms, 2 living areas, 2 bathrooms and double garage. You will have complete peace of mind when building your new home with our industry leading 10 year Master Builders Guarantee and 36 month Defect Warranty.

## 67 Hass Drive, Ohauiti House and Land Package

| Living Area      | 153 m <sup>2</sup> |
|------------------|--------------------|
| Garage Area      | 36 m <sup>2</sup>  |
| Total Floor Area | 189 m <sup>2</sup> |
| Home Width       | 12 m               |
| Home Length      | 20 m               |
| Land Area        | 490 m <sup>2</sup> |

The images may show features which may not be included in the standard plan or price. Your local Jennian New Home Consultant will confirm standard features and discuss your ideas. All plans remain the copyright of Jennian Homes.