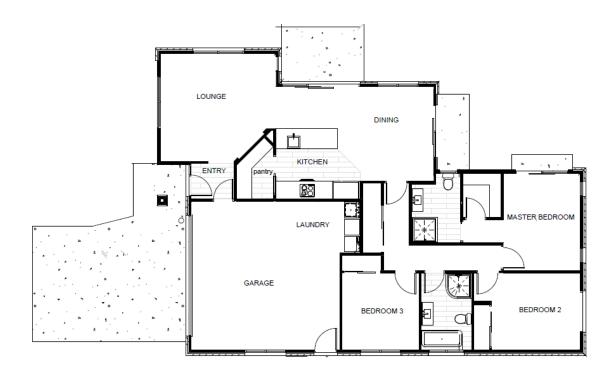

# Ready to Call Rolleston Home?

This sleek and stylish new home boasts three double bedrooms with generous wardrobe space and includes master bedroom with walk in robe, ensuite, and access to the outdoor patio.

## Ready to Call Rolleston Home?

| Living Area | 156 m <sup>2</sup> |
|-------------|--------------------|
| Home Width  | 12 m               |
| Home Length | 17 m               |
| Land Area   | 522 m <sup>2</sup> |