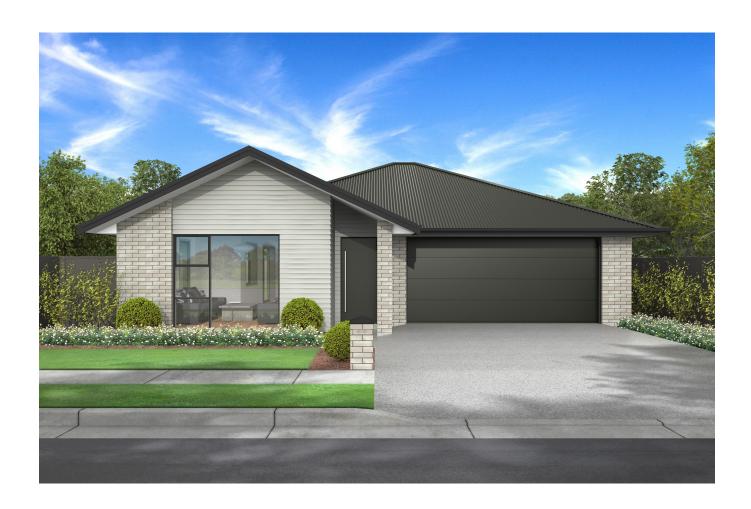

# Ready to Call Rolleston Home?

This sleek and stylish new home boasts three double bedrooms with generous wardrobe space and includes master bedroom with walk in robe, ensuite, and access to the outdoor patio.

The package includes:
156m2 House
522m2 Land
Interior Joinery & Colour consultation
Fisher & Paykel Appliances
Panasonic Heatpump
Clothesline & Letterbox
Spacious Double Garage
Hard Landscaping (Vehicle Crossing, Driveway, Patios)
10yr Master Build Guarantee& 36mth Defect Warranty