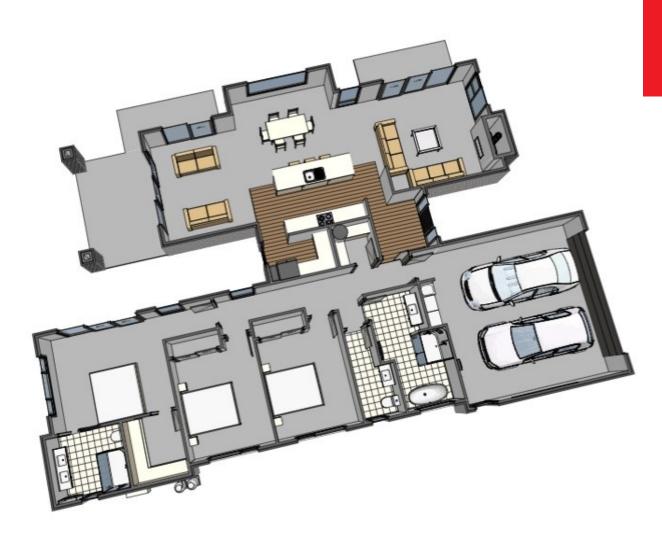

## Lot 47 Ngati Ra Rua - House and Land Package

| Living Area      | 174 m <sup>2</sup> |
|------------------|--------------------|
| Garage Area      | 36 m <sup>2</sup>  |
| Total Floor Area | 210 m <sup>2</sup> |
| Home Width       | 14 m               |
| Home Length      | 21 m               |
| Land Area        | 556 m <sup>2</sup> |