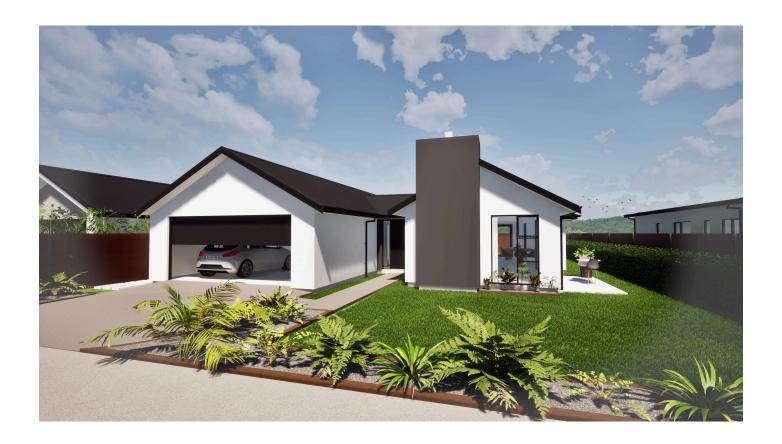

## Lot 47 Ngati Ra Rua - House and Land Package

Built with the utmost care with the very latest building materials, this could be the new home you have dreamt of for your entire lives.

An easy walk to Garin College and just a short drive to the Richmond CBD, this is a premium site in a topnotch subdivision.

## Lot 47 Ngati Ra Rua - House and Land Package

| Living Area      | 174 m <sup>2</sup> |
|------------------|--------------------|
| Garage Area      | 36 m <sup>2</sup>  |
| Total Floor Area | 210 m <sup>2</sup> |
| Home Width       | 14 m               |
| Home Length      | 21 m               |
| Land Area        | 556 m <sup>2</sup> |