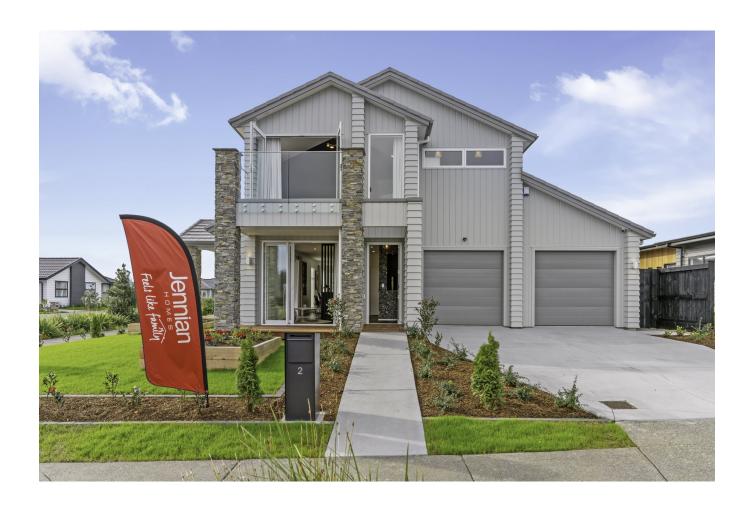

## 2023 Jennian Homes Franklin - Regional Gold

It's easy to imagine yourself in this striking two-level display home that stands tall and proud on a prime section in its new community. It has everything owners-to-be want and need, and it starts with street appeal. With its light grey Linea weatherboard cladding, white detailing and joinery, stone trim and tile roof, it has a quiet presence, but one full of charm - and that only grows once you step through the front door.