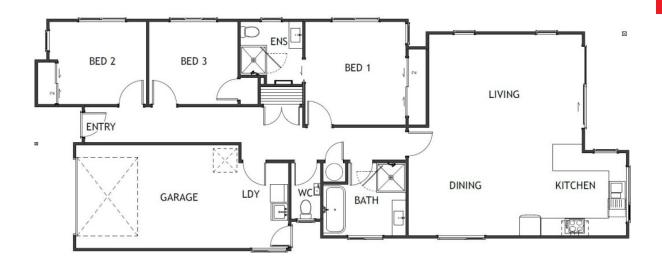

## Lot 59 Sunderland Park Clyde

Floor plan

| Living Area | 135 m <sup>2</sup> |
|-------------|--------------------|
| Home Width  | 13 m               |
| Home Length | 17 m               |
| Land Area   | 413 m <sup>2</sup> |