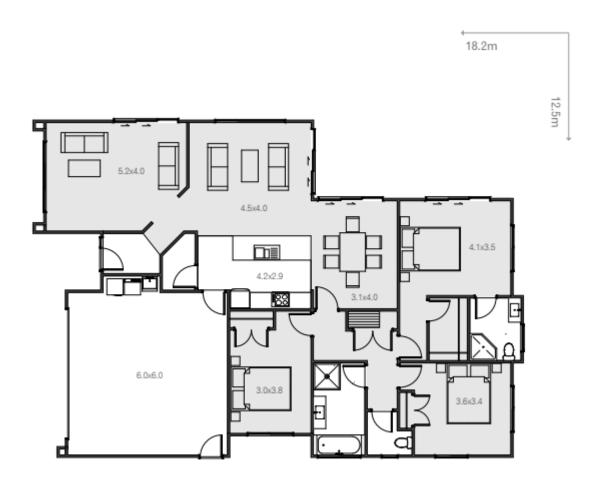

## Lot 83 Sunderland Park Clyde

| Living Area      | 147 m <sup>2</sup> |
|------------------|--------------------|
| Garage Area      | 38 m <sup>2</sup>  |
| Total Floor Area | 185 m <sup>2</sup> |
| Home Width       | 12.5 m             |
| Home Length      | 18.19 m            |
| Land Area        | 475 m <sup>2</sup> |