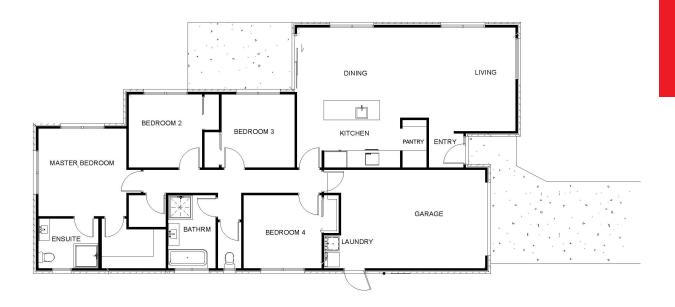

## Strowan Fields House and Land (Lot 64)

Land is titled!
Plans are ready to submit for consent!!

Here's your chance to secure a lovely family home or investment on a generously sized section in a popular, new and thriving part of town. As you enter, the spacious foyer creates endless decorating opportunities to greet your friends and family. Turn the corner and you'll be greeted by an open plan kitchen and dining area that's perfect for creating delicious meals and enjoying time with loved ones. The four generously sized bedrooms provide plenty of space for a growing family or overnight guests, the master bedroom featuring its own ensuite bathroom for added privacy and convenience.

### Strowan Fields House and Land (Lot 64)

| Living Area      | 138.4 m <sup>2</sup> |
|------------------|----------------------|
| Garage Area      | 23.6 m <sup>2</sup>  |
| Total Floor Area | 162 m <sup>2</sup>   |
| Home Width       | 10.3 m               |
| Home Length      | 19.9 m               |
| Land Area        | 600 m <sup>2</sup>   |

The images may show features which may not be included in the standard plan or price. Your local Jennian New Home Consultant will confirm standard features and discuss your ideas. All plans remain the copyright of Jennian Homes.