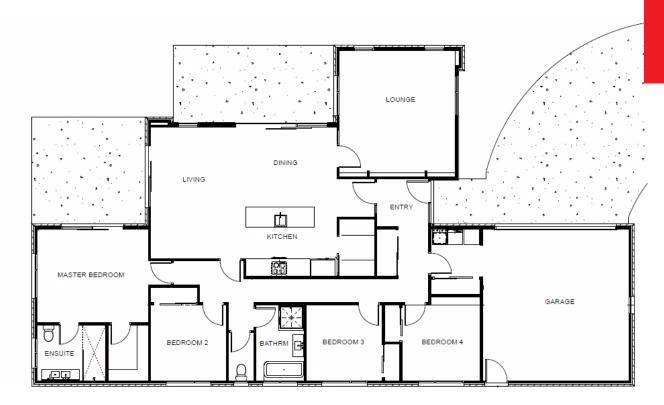

## Strowan Fields House and Land (Lot 47)

Lot 47, Strowan Fields, Ashburton includes: Section size 622m2 (Title due Mid-2022) 4 Bedrooms and 2 Bathrooms 2 Living Tiled Ensuite Shower Fisher and Paykel Appliances Clothesline & Letterbox Boundary Fencing Hard Landscaping (Vehicle crossing, Exposed concrete Driveway, Path & Patios)

## Strowan Fields House and Land (Lot 47)

| Living Area | 209 m <sup>2</sup> |
|-------------|--------------------|
| Home Width  | 13 m               |
| Home Length | 23 m               |
| Land Area   | 622 m <sup>2</sup> |