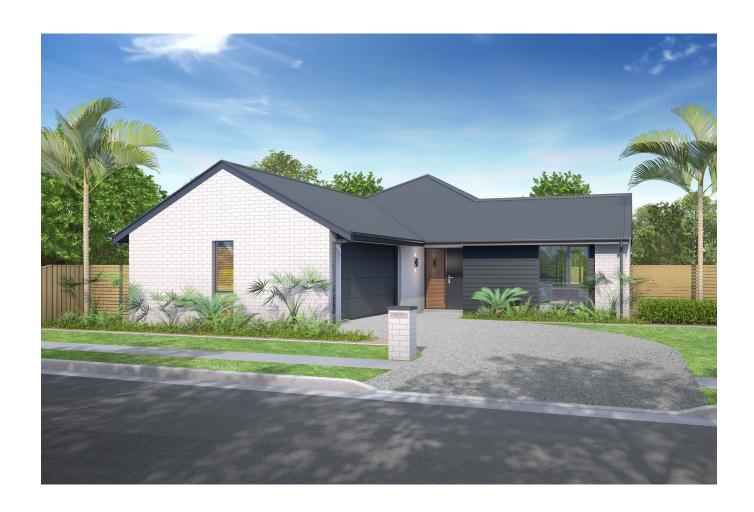

## Strowan Fields House and Land (Lot 47)

Lot 47, Strowan Fields, Ashburton includes: Section size 622m2 (Title due Mid-2022) 4 Bedrooms and 2 Bathrooms 2 Living Tiled Ensuite Shower Fisher and Paykel Appliances Clothesline & Letterbox Boundary Fencing Hard Landscaping (Vehicle crossing, Exposed concrete Driveway, Path & Patios)

## Strowan Fields House and Land (Lot 47)

| Living Area | 209 m <sup>2</sup> |
|-------------|--------------------|
| Home Width  | 13 m               |
| Home Length | 23 m               |
| Land Area   | 622 m <sup>2</sup> |