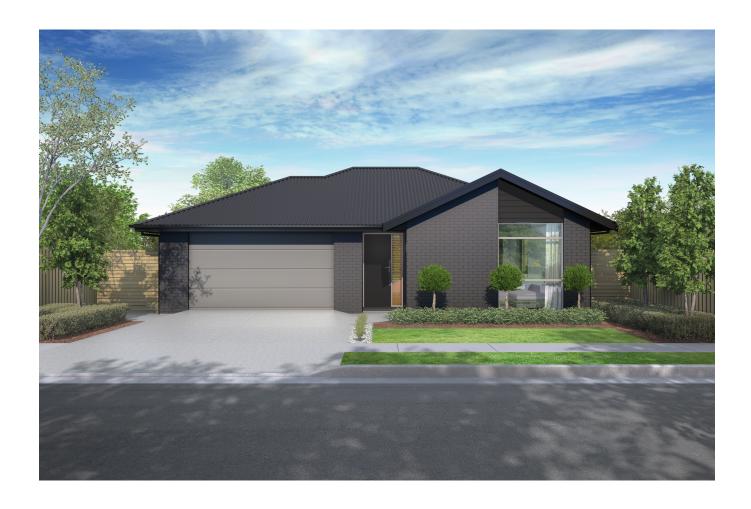

# Strowan Fields House and Land (Lot 42)

Perfectly designed for the site, this home features an open plan living and kitchen area that connects well to the outdoor space.

Package Includes:
Interior Joinery & Colour consultation
Fisher & Paykel Appliances
Panasonic Heatpump
Clothesline & Letterbox
Spacious Double Garage
Hard Landscaping (Vehicle Crossing, Driveway, Patios)
10yr Master Build Guarantee
36mth Defect Warranty

The images may show features which may not be included in the standard plan or price. Your local Jennian New Home Consultant will confirm standard features and discuss your ideas. All plans remain the copyright of Jennian Homes.