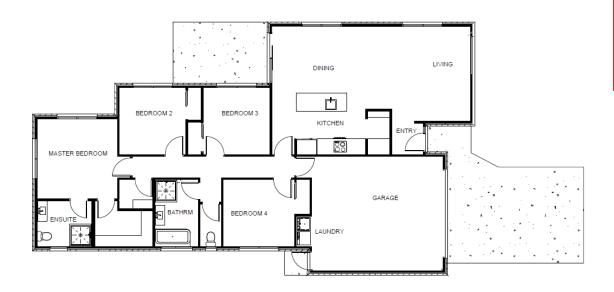

## Strowan Fields House and Land (Lot 42)

| Living Area      | 139.7 m <sup>2</sup> |
|------------------|----------------------|
| Garage Area      | 33.6 m <sup>2</sup>  |
| Total Floor Area | 173.3 m <sup>2</sup> |
| Home Width       | 11.9 m               |
| Home Length      | 19.9 m               |
| Land Area        | 500 m <sup>2</sup>   |

The images may show features which may not be included in the standard plan or price. Your local Jennian New Home Consultant will confirm standard features and discuss your ideas. All plans remain the copyright of Jennian Homes.