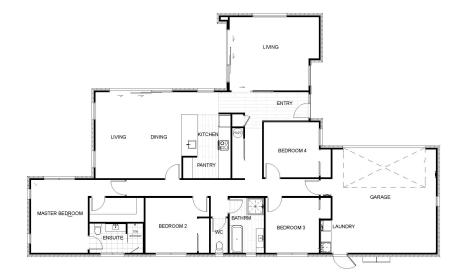

Offering three double bedrooms and large bathroom with separate toilet, the master retreat naturally excels with its own ensuite and walk-in wardrobe. The familysized bathroom is arranged for practicality, offering both a bath and a separate shower.

### Strowan Fields House and Land (Lot 38)

| Living Area      | 177 m <sup>2</sup> |
|------------------|--------------------|
| Garage Area      | 36 m <sup>2</sup>  |
| Total Floor Area | 213 m <sup>2</sup> |
| Home Width       | 23.89 m            |
| Home Length      | 14.08 m            |
| Land Area        | 676 m <sup>2</sup> |