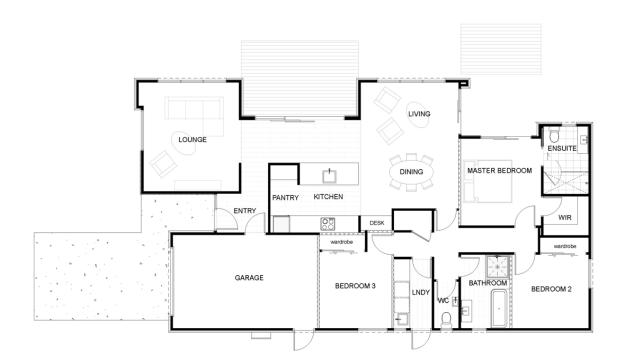

## Marshlands - Oakbridge House and Land (Lot 108)

Lot 108, Oakbridge - Marshlands, CHCH includes:

Section size 330m2 (Title due approx Sept 22)

3 Bedrooms and 2 Bathrooms
Tiled Ensuite Shower
Fisher and Paykel Appliances incl. Induction Cooktop
Clothesline & Letterbox
Boundary Fencing
Landscaping (Vehicle Crossing,
Exposed Concrete Driveway, Path & Patios)

## Marshlands - Oakbridge House and Land (Lot 108)

| Living Area | 164 m <sup>2</sup> |
|-------------|--------------------|
| Home Width  | 13 m               |
| Home Length | 24 m               |
| Land Area   | 330 m <sup>2</sup> |