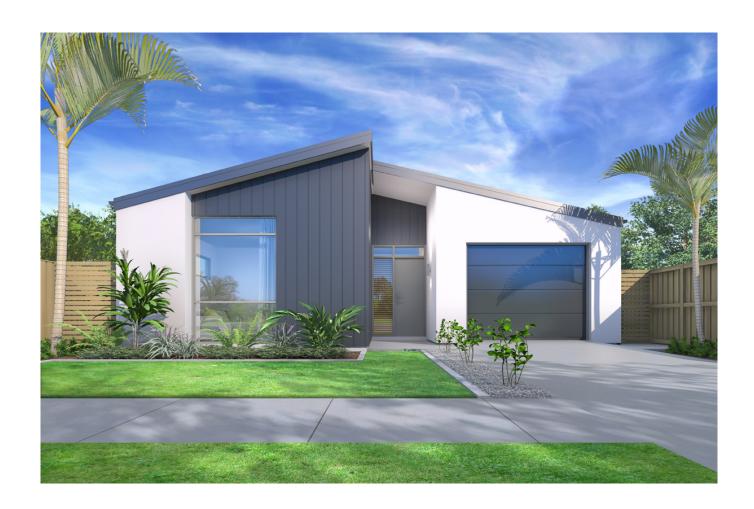

## Marshlands - Oakbridge House and Land (Lot 108)

Lot 108, Oakbridge - Marshlands, CHCH includes:

Section size 330m2 (Title due approx Sept 22)

3 Bedrooms and 2 Bathrooms
Tiled Ensuite Shower
Fisher and Paykel Appliances incl. Induction Cooktop
Clothesline & Letterbox
Boundary Fencing
Landscaping (Vehicle Crossing,
Exposed Concrete Driveway, Path & Patios)

## Marshlands - Oakbridge House and Land (Lot 108)

| Living Area | 164 m <sup>2</sup> |
|-------------|--------------------|
| Home Width  | 13 m               |
| Home Length | 24 m               |
| Land Area   | 330 m <sup>2</sup> |