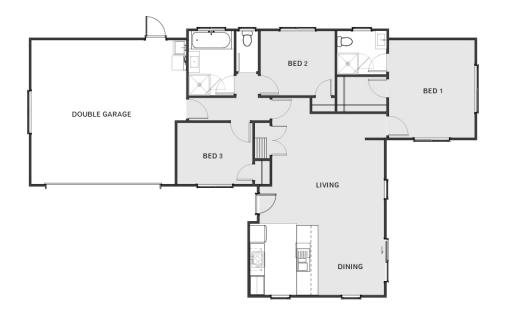

## 2 Tara Iti Way, Coastlands, Whakatane

| Living Area | 146 m <sup>2</sup> |
|-------------|--------------------|
| Home Width  | 11 m               |
| Home Length | 19 m               |

The images may show features which may not be included in the standard plan or price. Your local Jennian New Home Consultant will confirm standard features and discuss your ideas. All plans remain the copyright of Jennian Homes.