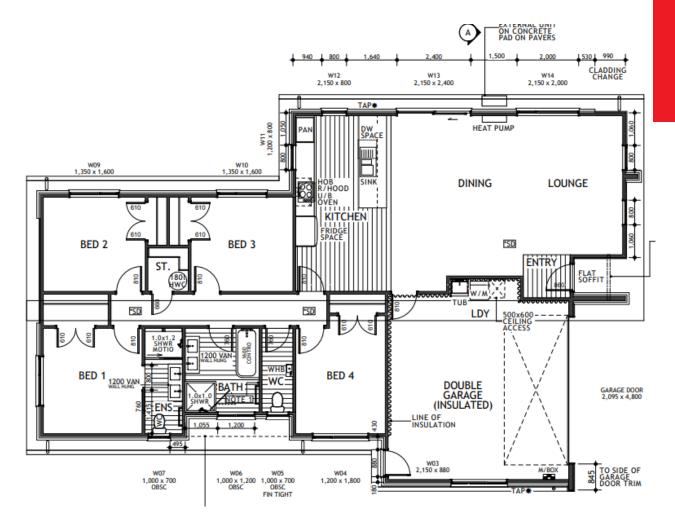

### 5 Manning Street, Lockerbie Estate, Morrinsville

| Living Area | 181 m <sup>2</sup> |
|-------------|--------------------|
| Home Width  | 12 m               |
| Home Length | 19 m               |
| Land Area   | 604 m <sup>2</sup> |

The images may show features which may not be included in the standard plan or price. Your local Jennian New Home Consultant will confirm standard features and discuss your ideas. All plans remain the copyright of Jennian Homes.