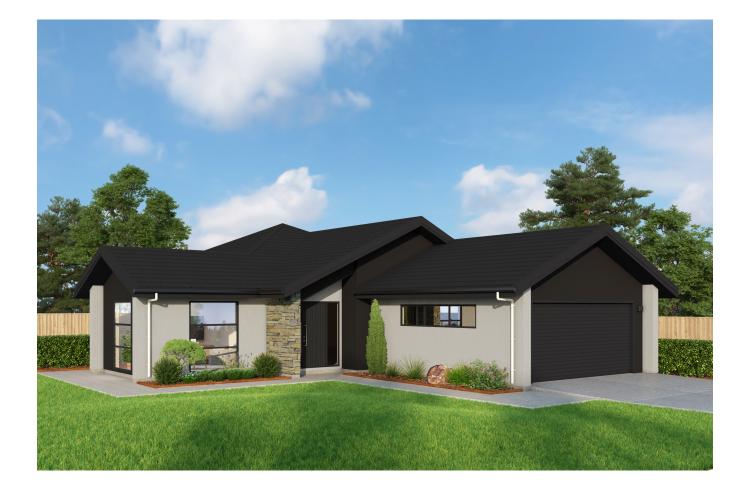

### 33 Puna Rise, Taupo

This Taupo house and land package offers a modern home in the much desired location of Wharewaka, a mere 10 minute drive to town. Located in Puna Rise, Wharewaka, this eye catching home offers uncompromising style. Open-plan kitchen, with walk-in pantry, dining, living area together with a separate lounge provide the ultimate in modern comfort and convenience. Four double bedrooms with inbuilt wardrobes, accompanied by a bathroom and ensuite, allow plenty of room for the family. Living and master lead out to a private patio and backyard, positioned for maximum privacy. By choosing to build with Jennian Homes, you will have full peace of mind with our Industry Leading Guarantees and Warranties.