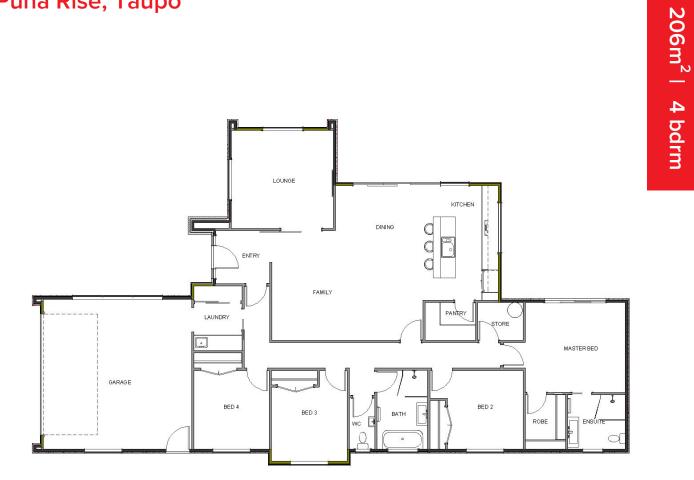

### 33 Puna Rise, Taupo

This Taupo house and land package offers a modern home in the much desired location of Wharewaka, a mere 10 minute drive to town. Located in Puna Rise, Wharewaka, this eye catching home offers uncompromising style. Open-plan kitchen, with walk-in pantry, dining, living area together with a separate lounge provide the ultimate in modern comfort and convenience. Four double bedrooms with inbuilt wardrobes, accompanied by a bathroom and ensuite, allow plenty of room for the family. Living and master lead out to a private patio and backyard, positioned for maximum privacy. By choosing to build with Jennian Homes, you will have full peace of mind with our Industry Leading Guarantees and Warranties.

## 33 Puna Rise, Taupo

| Living Area      | 169 m <sup>2</sup> |
|------------------|--------------------|
| Garage Area      | 37 m <sup>2</sup>  |
| Total Floor Area | 206 m <sup>2</sup> |
| Home Width       | 12 m               |
| Home Length      | 23 m               |
| Land Area        | 707 m <sup>2</sup> |
|                  |                    |