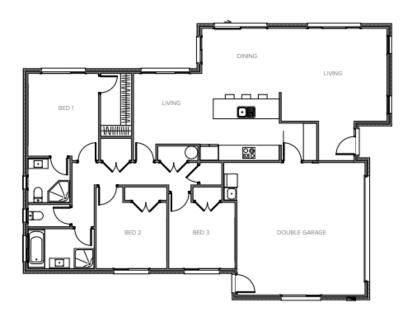

## 180 Adler Drive, Ohauiti

Here's an affordable house & land package in a sought after Subdivision that is sure to appeal to families and investors alike. This brand new Jennian Home in a central Tauranga ticks all the boxes for those trying to get into the property market. The 174m2 brick and linea home has plenty of content, including 2 large north west facing living areas , designer Kitchen with a scullery and quality appliances. 2 bathrooms and 3 large double bedrooms complete the package. The flat 405m2 section (Lot 180) will be Titled shortly and is in a prominent position in the popular 3 Creeks subdivision in Ohauiti.

## 180 Adler Drive, Ohauiti

| Living Area      | 135 m <sup>2</sup> |
|------------------|--------------------|
| Garage Area      | 38 m <sup>2</sup>  |
| Total Floor Area | 173 m <sup>2</sup> |
| Home Width       | 12 m               |
| Home Length      | 16 m               |
| Land Area        | 405 m <sup>2</sup> |