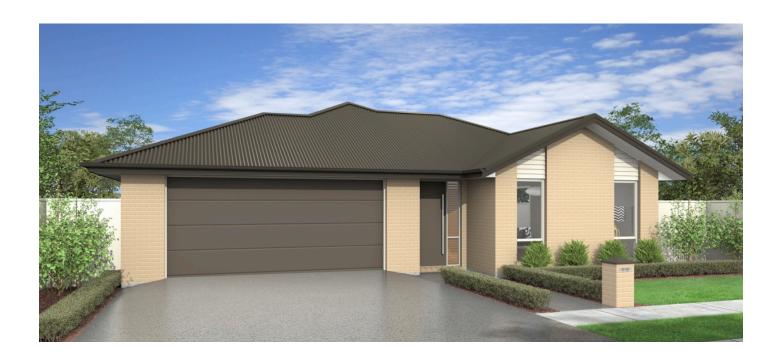

## 180 Adler Drive, Ohauiti

Here's an affordable house & land package in a sought after Subdivision that is sure to appeal to families and investors alike. This brand new Jennian Home in a central Tauranga ticks all the boxes for those trying to get into the property market. The 174m2 brick and linea home has plenty of content, including 2 large north west facing living areas , designer Kitchen with a scullery and quality appliances. 2 bathrooms and 3 large double bedrooms complete the package. The flat 405m2 section (Lot 180) will be Titled shortly and is in a prominent position in the popular 3 Creeks subdivision in Ohauiti.