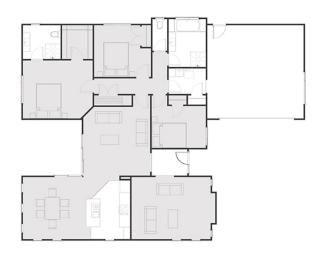

## 9 Te Puna Station Road Te Puna

The 220m2 brick and linea home has plenty of content, including 2 large living areas opening out onto north facing patios looking out to the water. Designer Kitchen with stone benchtops and quality appliances. 2 bathrooms, 3 large double bedrooms and a separate laundry complete the package, still leaving room for a pool and your landscaping touch! In a gated subdivision (Teihana Estate) 5 minutes from the Bethlehem Shopping Centre, is the perfect blend of lifestyle/city life with this large flat section, elevated on the edge of the Tauranga Harbour with uninterrupted views across the water to Matakana and the Mount.

## 9 Te Puna Station Road Te Puna

| Living Area | 220 m <sup>2</sup>  |
|-------------|---------------------|
| Home Width  | 14 m                |
| Home Length | 18 m                |
| Land Area   | 2400 m <sup>2</sup> |