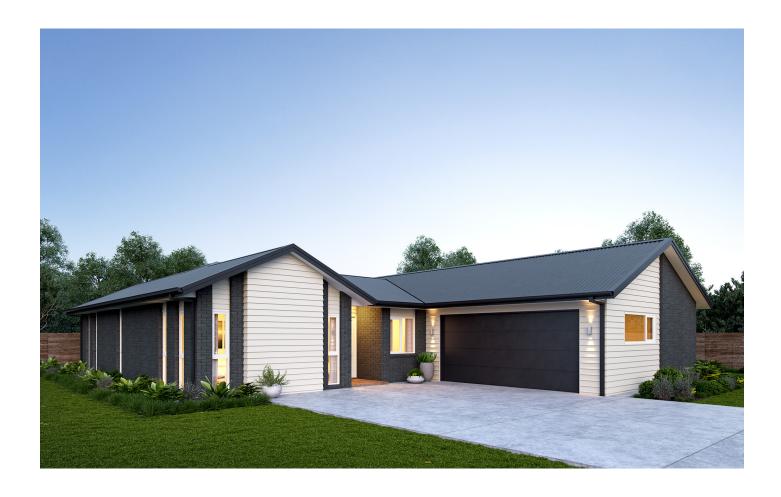

## 9 Te Puna Station Road Te Puna

The 220m2 brick and linea home has plenty of content, including 2 large living areas opening out onto north facing patios looking out to the water. Designer Kitchen with stone benchtops and quality appliances. 2 bathrooms, 3 large double bedrooms and a separate laundry complete the package, still leaving room for a pool and your landscaping touch! In a gated subdivision (Teihana Estate) 5 minutes from the Bethlehem Shopping Centre, is the perfect blend of lifestyle/city life with this large flat section, elevated on the edge of the Tauranga Harbour with uninterrupted views across the water to Matakana and the Mount.

## 9 Te Puna Station Road Te Puna

| Living Area | 220 m <sup>2</sup>  |
|-------------|---------------------|
| Home Width  | 14 m                |
| Home Length | 18 m                |
| Land Area   | 2400 m <sup>2</sup> |