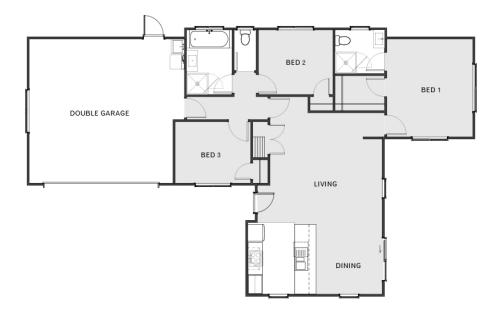

## House and Land Package Tirau

LARGE 805sqm section for \$205,000. Build a three bedroom home for under \$760k \*Subject to house plan of choice.

You will be amazed at the intelligently designed three bedroom home plans of offer, equipped to fit the needs of your family without sacrificing style and comfort! Each offering a super smart layout and floor plan, the spacious living area flows onto the patio, creating indoor outdoor flow. The master bedroom features an en-suite and a good sized wardrobe. You can also enjoy the convenience of a two car garage.

## House and Land Package Tirau

| Living Area | 146 m <sup>2</sup> |
|-------------|--------------------|
| Home Width  | 12 m               |
| Home Length | 18 m               |
| Land Area   | 805 m <sup>2</sup> |