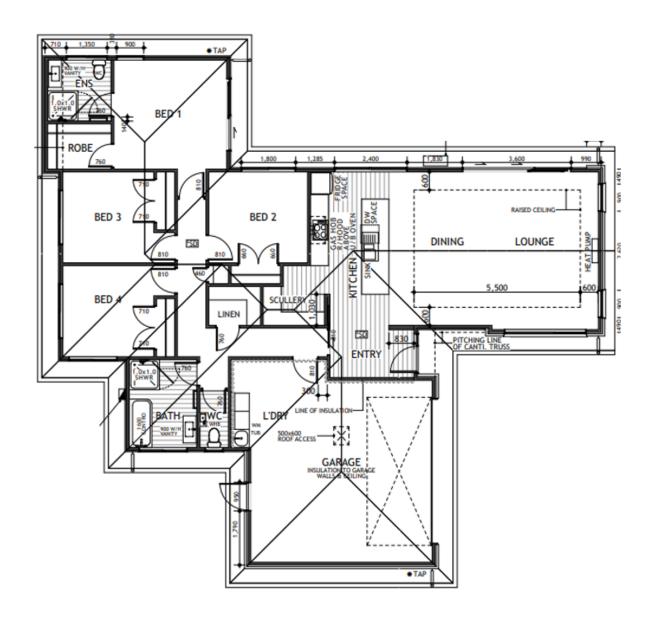

## 5 Werewere Street, Lockerbie Estate, Morrinsville

| Living Area      | 142 m <sup>2</sup> |
|------------------|--------------------|
| Garage Area      | 41 m <sup>2</sup>  |
| Total Floor Area | 183 m <sup>2</sup> |
| Home Width       | 17 m               |
| Home Length      | 18 m               |

600 m<sup>2</sup> Land Area