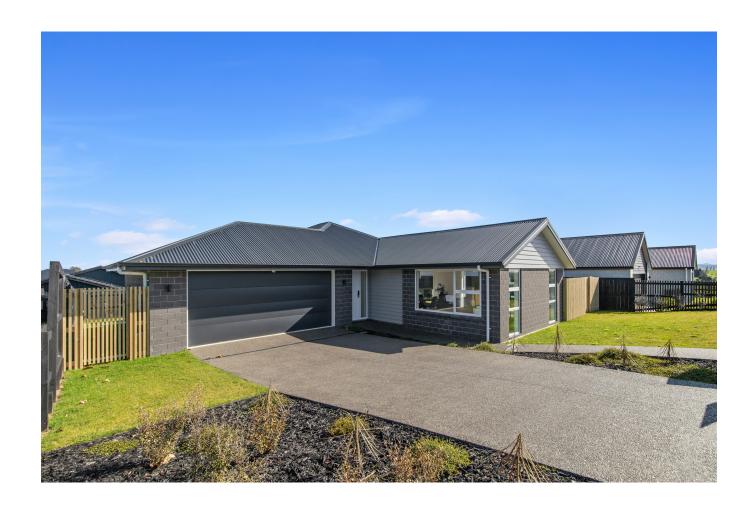

## 5 Werewere Street, Lockerbie Estate, Morrinsville

This 4 bedroom home in Lockerbie Estate, Morrinsville is perfect for the entire family.

Your new home has been built to our high Jennian standards and offers:

- Spacious 183m² floor area on a 600m² section
- Contemporary Brick and Linea for classic street appeal
- Open planned living, dining and kitchen with scullery
- generous master bedroom with walk in robe and
- Jennian Homes completion promise
- Jennian Homes 36 month defect warranty
- 10 Year registered master builders guarantee
- Built by NZ's most awarded building company