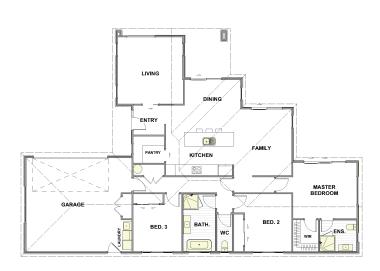

## 32 Nikau Drive, Wai Iti, Blenheim

NOTES

DIMENSION

ALL DIMENSIONS ARE TO FRAMING UNLESS OTHERWISE STATED.

| Living Area | 192.23 m <sup>2</sup> |
|-------------|-----------------------|
| Home Width  | 14.3 m                |
| Home Length | 21.5 m                |