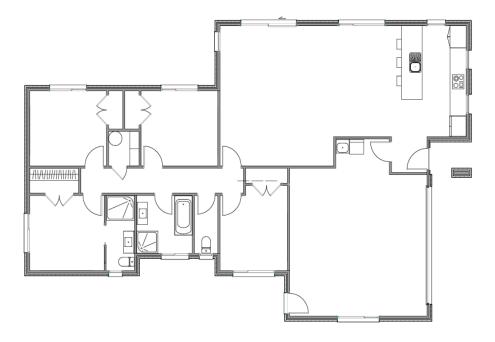

### Stage 8 Lot 46 Totara Parklands, Whangarei, Northland - Alexandra

Secure your new home in this highly sort after subdivision in Totara Parklands, Whangarei, Northland, New Zealand.

This House & Land package is for the 4 Bedroom Alexandra plan 177m2, priced to our Jennian Standard Specification. The home will be built on Lot 46 which is a 601m2 flat section in Stage 8 of the subdivision. The Alexandra plan offers open-plan living and four bedrooms for the growing family.

## Stage 8 Lot 46 Totara Parklands, Whangarei, Northland - Alexan

| Living Area | 177 m <sup>2</sup> |
|-------------|--------------------|
| Home Width  | 12 m               |
| Home Length | 19 m               |
| Land Area   | 601 m <sup>2</sup> |