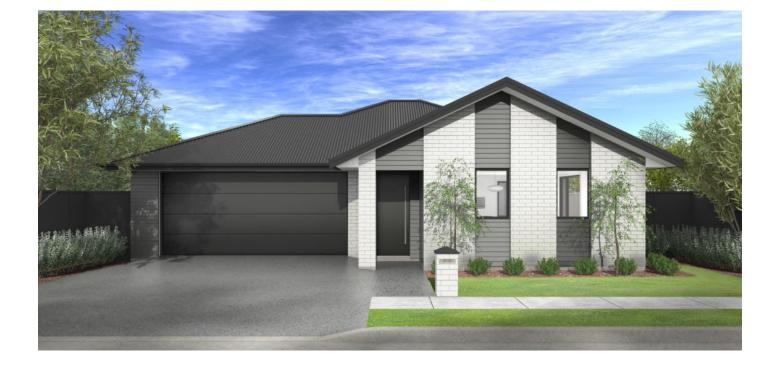

### Stage 8 Lot 46 Totara Parklands, Whangarei, Northland - Alexandra

Secure your new home in this highly sort after subdivision in Totara Parklands, Whangarei, Northland, New Zealand.

This House & Land package is for the 4 Bedroom Alexandra plan 177m2, priced to our Jennian Standard Specification. The home will be built on Lot 46 which is a 601m2 flat section in Stage 8 of the subdivision. The Alexandra plan offers open-plan living and four bedrooms for the growing family.

## Stage 8 Lot 46 Totara Parklands, Whangarei, Northland - Alexan

| Living Area | 177 m <sup>2</sup> |
|-------------|--------------------|
| Home Width  | 12 m               |
| Home Length | 19 m               |
| Land Area   | 601 m <sup>2</sup> |