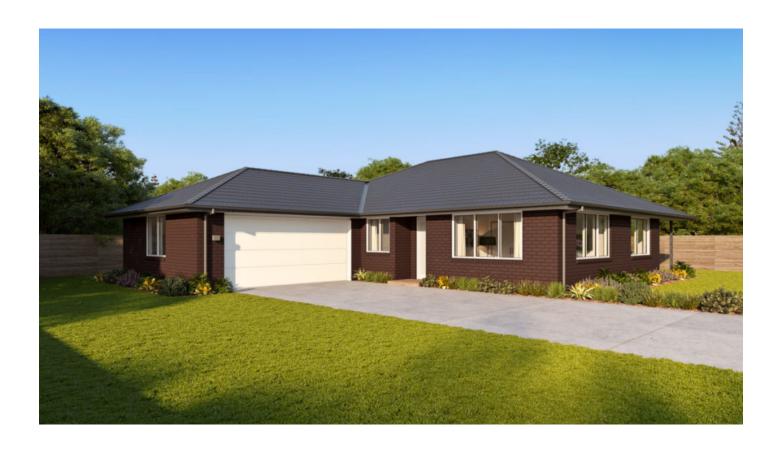

## Stage 8B Lot 58 Totara Parklands, Whangarei, Northland - Kakapo

Secure your new home in this highly sort after subdivision in Totara Parklands, Whangarei, Northland, New Zealand.

This House & Land package is for the 4 Bedroom Kakapo plan 204m2, priced to our Jennian Ready Range Specification. The home will be built on Lot 58 which is a 716m2 flat section in Stage 8B of the subdivision. The Kakapo plan offers space for all the family with 4 bedrooms and 2 Living Areas. This plan can also be built on Lots 24 and 46 in Stage 8.

### Stage 8B Lot 58 Totara Parklands, Whangarei, Northland - Kakar

| Living Area | 204 m <sup>2</sup> |
|-------------|--------------------|
| Home Width  | 14 m               |
| Home Length | 19 m               |
| Land Area   | 716 m <sup>2</sup> |