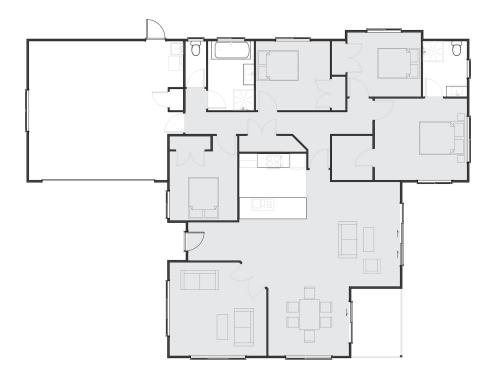

## Stage 8B Lot 58 Totara Parklands, Whangarei, Northland - Kakapo

Secure your new home in this highly sort after subdivision in Totara Parklands, Whangarei, Northland, New Zealand.

This House & Land package is for the 4 Bedroom Kakapo plan 204m2, priced to our Jennian Ready Range Specification. The home will be built on Lot 58 which is a 716m2 flat section in Stage 8B of the subdivision. The Kakapo plan offers space for all the family with 4 bedrooms and 2 Living Areas. This plan can also be built on Lots 24 and 46 in Stage 8.

### Stage 8B Lot 58 Totara Parklands, Whangarei, Northland - Kakar

| Living Area | 204 m <sup>2</sup> |
|-------------|--------------------|
| Home Width  | 14 m               |
| Home Length | 19 m               |
| Land Area   | 716 m <sup>2</sup> |