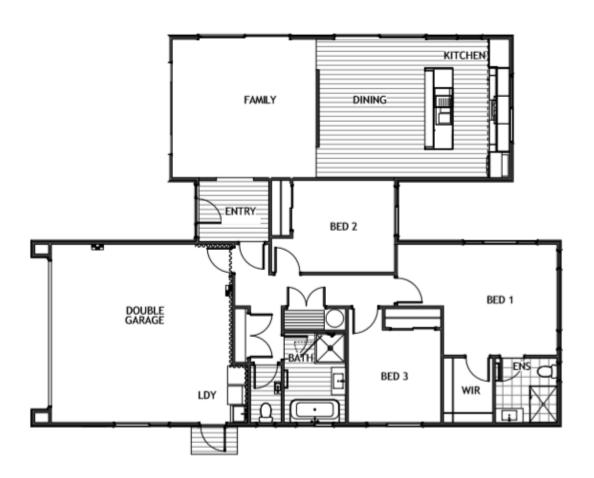

## Upscale & Stylish family retreat- 2 Kenehi Road, Paerata Rise -Lot 69

An attractive three bedroom home that is ready to welcome you and your family with open arms. Two car garaging allows ample space for your shed items, gym space or family cars, and this opens into the hallway and entry of your home. Perhaps the third bedroom could be set up as an office to help your work from home?

## Upscale & Stylish family retreat- 2 Kenehi Road, Paerata Rise -Lo

| Living Area      | 129 m <sup>2</sup> |
|------------------|--------------------|
| Garage Area      | 37 m <sup>2</sup>  |
| Total Floor Area | 166 m <sup>2</sup> |
| Home Width       | 12 m               |
| Home Length      | 17 m               |
| Land Area        | 519 m <sup>2</sup> |