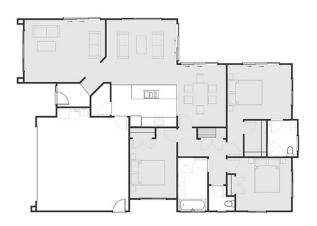

## Family lifestyle awaits - Lot 22 Paerata Rise

| Living Area      | 147 m <sup>2</sup> |
|------------------|--------------------|
| Garage Area      | 38 m <sup>2</sup>  |
| Total Floor Area | 185 m <sup>2</sup> |
| Home Width       | 12 m               |
| Home Length      | 18 m               |
| Land Area        | 456 m <sup>2</sup> |