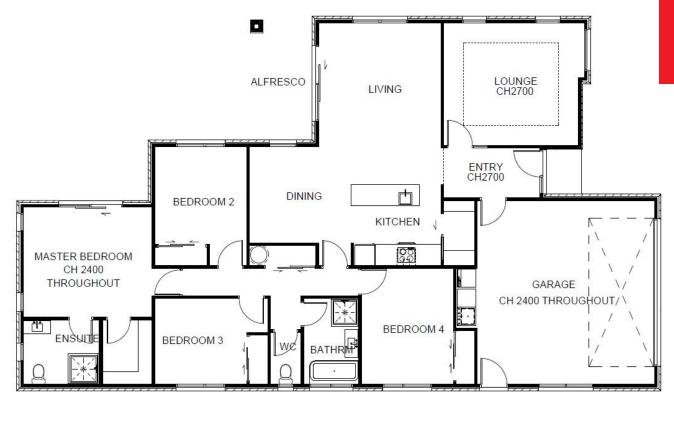

#### PACKAGE INCLUDES:

10% deposit, balance on completion (Turnkey package) House completion expected August/September 2022! 203m2 house including alfresco 4 Double Bedrooms & 2 bathrooms

Feature ceiling heights in lounge & entry
Designer Kitchen with Tristone Benchtop & Walk-in

### **Turnkey House & Land in Methven**

Living Area 203 m<sup>2</sup>

The images may show features which may not be included in the standard plan or price. Your local Jennian New Home Consultant will confirm standard features and discuss your ideas. All plans remain the copyright of Jennian Homes.