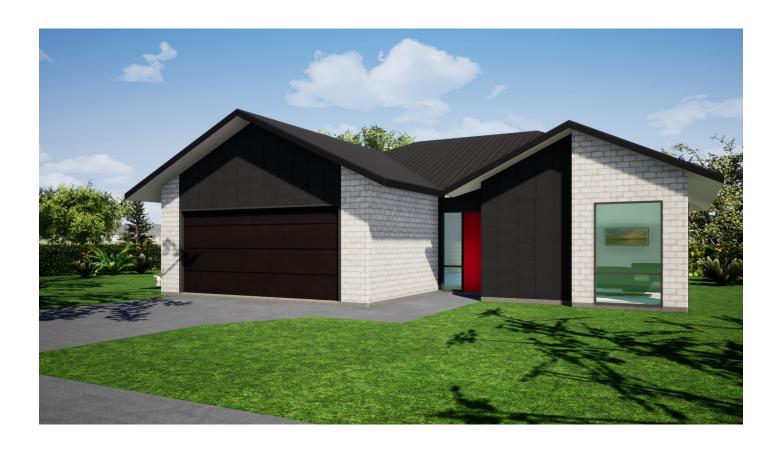

## Turnkey House & Land in Methven

#### PACKAGE INCLUDES:

10% deposit, balance on completion (Turnkey package) House completion expected August/September 2022! 203m2 house including alfresco 4 Double Bedrooms & 2 bathrooms

Feature ceiling heights in lounge & entry
Designer Kitchen with Tristone Benchtop & Walk-in

### **Turnkey House & Land in Methven**

Living Area 203 m<sup>2</sup>

The images may show features which may not be included in the standard plan or price. Your local Jennian New Home Consultant will confirm standard features and discuss your ideas. All plans remain the copyright of Jennian Homes.