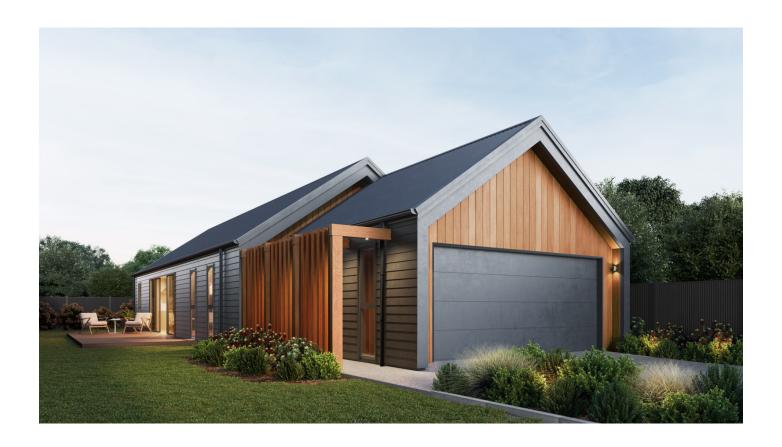

## Catalina

The Catalina offers an elegant fusion of open-plan living and clever space utilisation, crafting a modern and stylish three-bedroom home that's perfectly suited to narrow sites. The living area seamlessly connects with the dining area, kitchen, and outdoor entertainment space, perfect for entertaining family and friends while the addition of a media room also provides a versatile space that can effortlessly transform into guest accommodation. The spacious master bedroom features an ensuite bathroom, a large walk-in wardrobe, and a slider that opens up to a private patio area. Designed with your lifestyle in mind, The Catalina is the perfect balance of style and practicality and comfort.