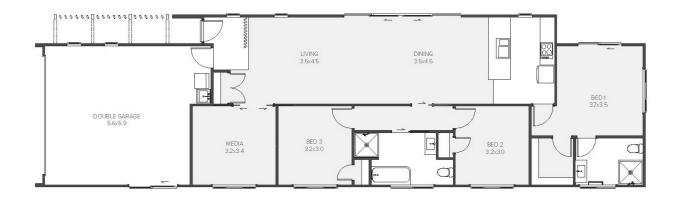

## Catalina

The Catalina offers an elegant fusion of open-plan living and clever space utilisation, crafting a modern and stylish three-bedroom home that's perfectly suited to narrow sites. The living area seamlessly connects with the dining area, kitchen, and outdoor entertainment space, perfect for entertaining family and friends while the addition of a media room also provides a versatile space that can effortlessly transform into guest accommodation. The spacious master bedroom features an ensuite bathroom, a large walk-in wardrobe, and a slider that opens up to a private patio area. Designed with your lifestyle in mind, The Catalina is the perfect balance of style and practicality and comfort.

## Catalina

| Living Area      | 122.3 m <sup>2</sup>  |
|------------------|-----------------------|
| Garage Area      | 37.84 m <sup>2</sup>  |
| Total Floor Area | 160.14 m <sup>2</sup> |
| Home Width       | 7 m                   |
| Home Length      | 24.8 m                |