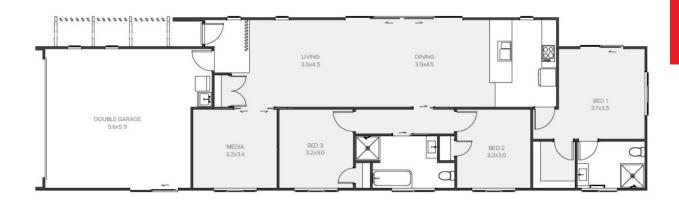

## Amazing opportunity in countryside community- Lot 12 Booker E Tuakau

| Living Area      | 132 m <sup>2</sup> |
|------------------|--------------------|
| Garage Area      | 38 m <sup>2</sup>  |
| Total Floor Area | 170 m <sup>2</sup> |
| Home Width       | 7 m                |
| Home Length      | 24 m               |
| Land Area        | 551 m <sup>2</sup> |