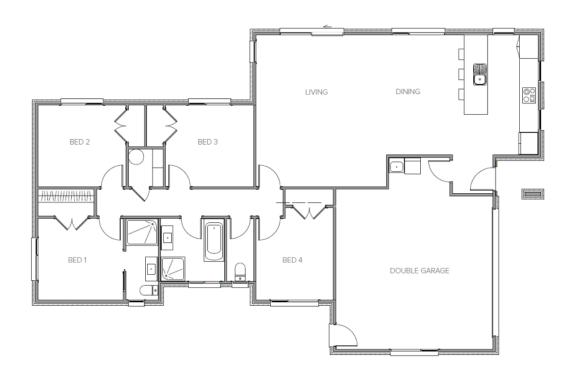

## Your next step - Lot 71 Booker Estate, Tuakau

| Living Area      | 135 m <sup>2</sup> |
|------------------|--------------------|
| Garage Area      | 36 m <sup>2</sup>  |
| Total Floor Area | 171 m <sup>2</sup> |
| Home Width       | 12 m               |
| Home Length      | 19 m               |
| Land Area        | 560 m <sup>2</sup> |